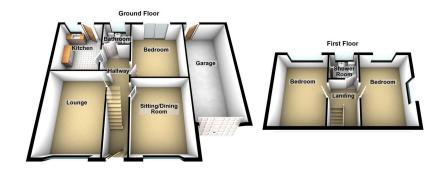

Kirkham Property are pleased to offer for sale this three bedroom, two reception room semi detached property in the ever popular Garden Suburb area of Oldham. Situated on a larger than average plot offering the potential to extend both to the side and rear (subject to planning permission). Beautifully presented throughout the property will make a perfect family home for years to come. Internally the spacious accommodation comprises entrance hallway, lounge, dining/ sitting room, double bedroom and family bathroom. Off the first floor landing there are a further two double bedrooms and a shower room. Externally is where this property comes into its own! To the front there is a garden with lawn and driveway leading to an attached good size garage whilst to the rear is a large wonderful garden with an abundance of trees, bushes and flowers, numerous patio areas a real place to sit on relax. This truly is a deceptively spacious property with lots of potential aı