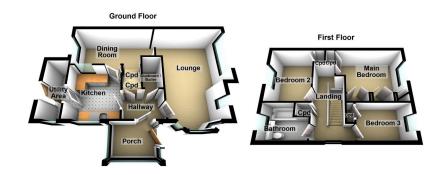

Accommodation comprising: Entrance porch, hall, large lounge, dining room, kitchen and a utility room.

To the first floor there are three bedrooms and a family bathroom.

Good size garden and a detached garage with a two car driveway.