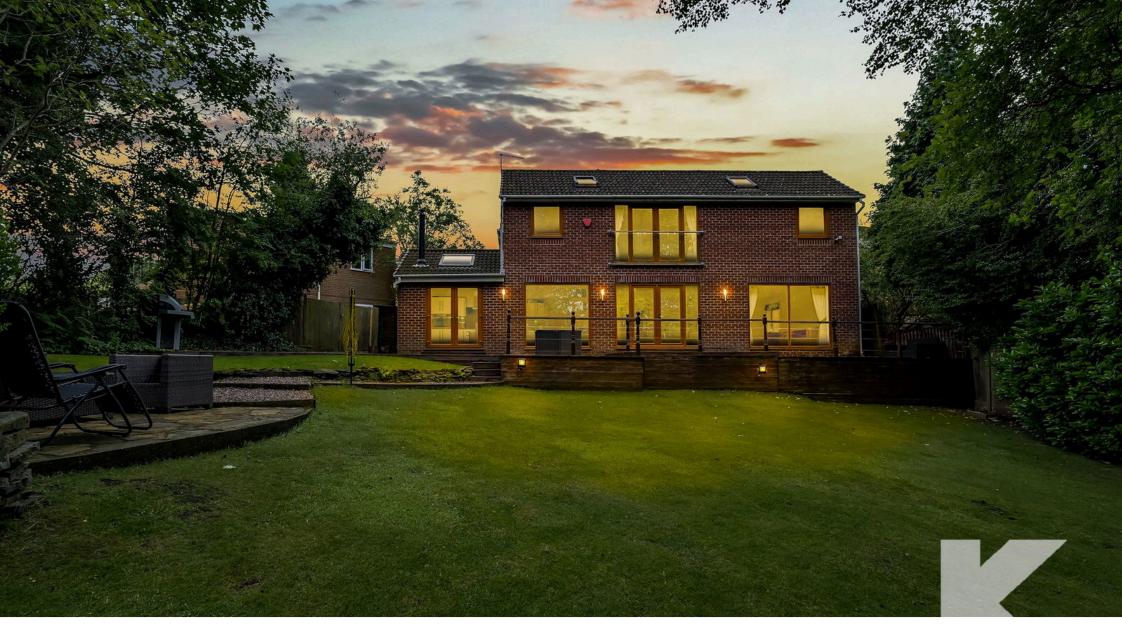

# 7 Woodland Park, Royton, Oldham, OL2 5UY

Located in one of the most prestigious roads in Royton is this one off executive detached family home offered in lovely condition throughout.

This lovely home is one of the bigger houses located on Tandle Hills.

Nestled in a 1/3 acre plot and benefitting from an amazing private rear garden, large five car driveway and a good size attached garage.

This property boasts 3100 sq ft and offers masses of versatile living.

## **LOUNGE**

5.99m x 4.57m (19'8" x 15'0")

To the rear of the property overlooking the wonderful garden with two large uPVC picture windows, uPVC window with fitted blind to the side, radiators  $x\ 2$ ,  $4\ x$  wall lights, laminated floor covering.