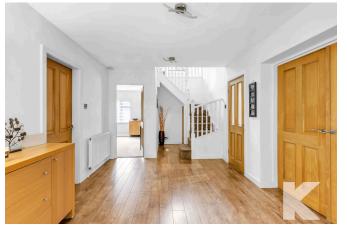

## **HALL**

3.56m x 1.3m (11'8" x 4'3")

Oak glazed door, laminated floor covering, sunken spot lights, shoe cupboard, door into a coats cupboard and access in to the garage.

### **INNER HALLWAY**

5.69m x 3.05m (18'8" x 10'0")

A large open plan area, laminated floor covering, twin LED ceiling lights, radiator, under stairs cupboard, access to multiple rooms.