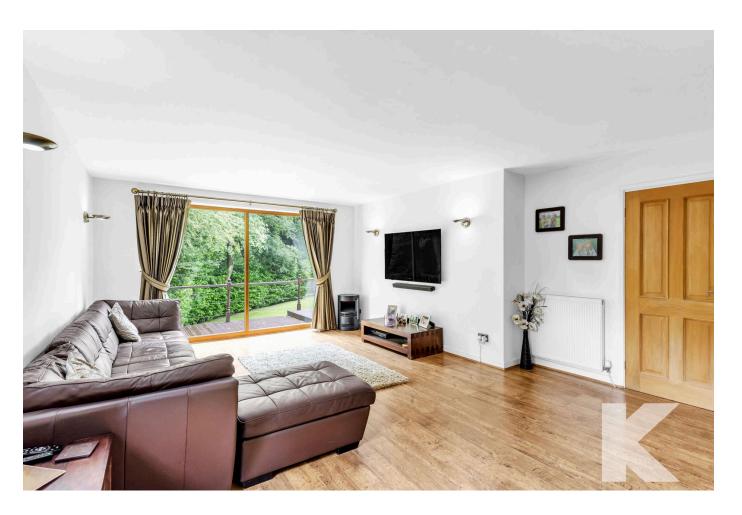

## **LOUNGE**

5.99m x 4.57m (19'8" x 15'0")

To the rear of the property overlooking the wonderful garden with two large uPVC picture windows, uPVC window with fitted blind to the side, radiators  $x\ 2$ ,  $4\ x$  wall lights, laminated floor covering.