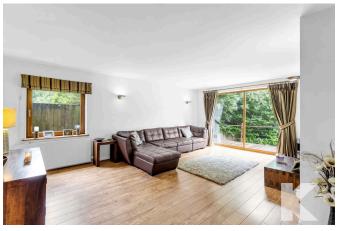

## **LOUNGE**

5.99m x 4.57m (19'8" x 15'0")

To the rear of the property overlooking the wonderful garden with two large uPVC picture windows, uPVC window with fitted blind to the side, radiators  $x\ 2$ ,  $4\ x$  wall lights, laminated floor covering.