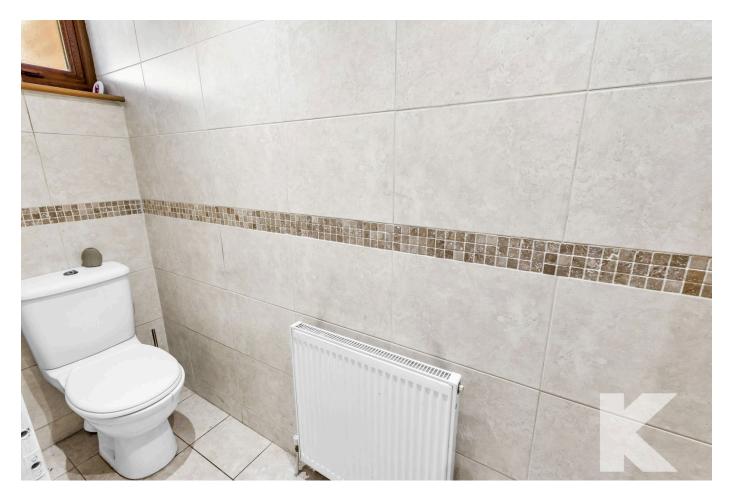

## W.C

3.25m x 0.74m (10'8" x 2'5")

Low level WC, inset wash hand basin with double cupboard below, tiled walls and floor, radiator, uPVC window, LED mirror, ornate ceiling with sunken spot lights.