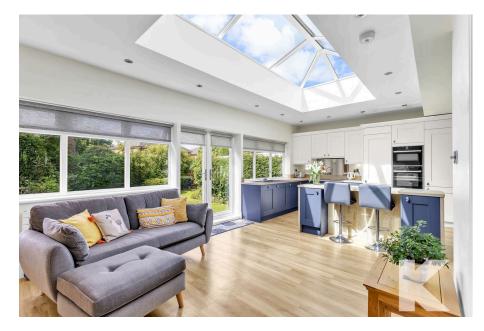

Welcome to this truly stunning three bedroom two reception room extended semi detached property located in a sought after location close to well regarded local schools, transport links and local amenities. The extended layout offers a generous open-plan area incorporating kitchen, dining and family area perfect for family gatherings or relaxed living. With versatile layout, this home blends comfort, style, and practicality. The open-plan space is flooded with natural light, creating a welcoming environment for today's modern lifestyle and really gives this house the wow factor. Internally the spacious accommodation comprises, porch, hallway, lounge, separate sitting/dining room and stunning family area/kitchen/dining, utility room, shower room and store room. Off the first floor landing there are three bedrooms and a family bathroom. Enquire today to arrange a viewing and experience this lovely home for yourself!