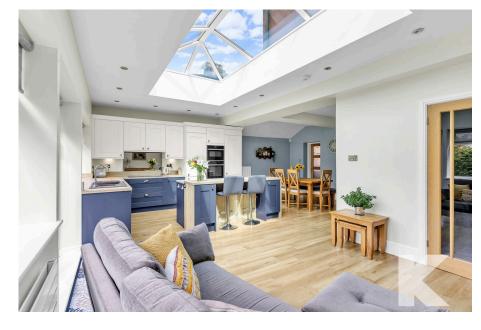

Welcome to this truly stunning three bedroom two reception room extended semi detached property located in a sought after location close to well regarded local schools, transport links and local amenities. The extended layout offers a generous open-plan area incorporating kitchen, dining and family area perfect for family gatherings or relaxed living. With versatile layout, this home blends comfort, style, and practicality. The open-plan space is flooded with natural light, creating a welcoming environment for today's modern lifestyle and really gives this house the wow factor. Internally the spacious accommodation comprises, porch, hallway, lounge, separate sitting/dining room and stunning family area/kitchen/dining, utility room, shower room and store room. Off the first floor landing there are three bedrooms and a family bathroom. Enquire today to arrange a viewing and experience this lovely home for yourself!