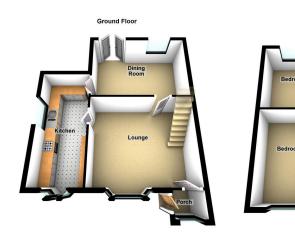

• EPC - D

Beautifully presented and ready to move straight into is this three bedroom semi-detached property situated in a popular and convenient location close to excellent local amenities, public transport links and is just a short drive from the North West motorway network. Priced to sell the property is ideally suited to the young and growing family. The spacious living accommodation comprises; entrance porch, spacious lounge, dining room, extended kitchen to the side at ground floor level. At first floor level there are three bedrooms and a superb modern family bathroom. Located on a corner plot, the property has gardens to three sides with a block paved driveway to the front providing ample off road parking, and enclosed rear garden with brick built shed and a barbecue area. The property also benefits from GCH and DG. Viewing is a must to appreciate this superb family home.