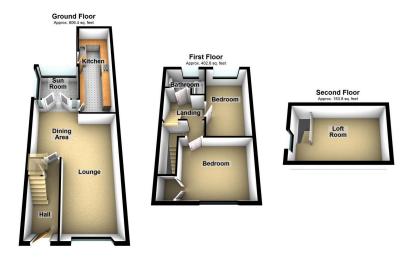

## 24 Green Lane, Garden Suburbs, Oldham

£255,000

- Extended End Terrace
- Two Reception Rooms
- Perfect Family Home
- EPC D

- Two Bedrooms plus Loft room
- Beautifully Presented
- Popular Location

Situated in the ever popular tree lined Garden Suburbs area of Oldham is this beautifully presented extended two bedroom end terraced property. Providing an ideal young and growing family home, the property is close to local shops, amenities, public transport links including the Metrolink. The spacious accommodation comprises of entrance hallway, open plan lounge/dining area, sun room and a large kitchen with an excellent range of wall and base units. Off the first floor landing there are two double bedrooms and a family bathroom whilst on the third floor there is a loft room that is used as a quest bedroom by the current owners. Externally to the front there is a lawn with mature boarders and off road parking and to the rear and side a low maintenance garden with brick built storage. The property also benefits from a new boiler and consumer unit in November 2024. Viewing is recommended to appreciate the size of the property offered for sale.

Total area: approx. 1162.9 sq. feet

|                                             | Currer | nt Potentia |
|---------------------------------------------|--------|-------------|
| Very energy efficient - lower running costs |        |             |
| (92 plus) <b>A</b>                          |        |             |
| (81-91) <b>B</b>                            |        | 81          |
| (69-80)                                     |        |             |
| (55-68)                                     | 64     |             |
| (39-54)                                     |        |             |
| (21-38)                                     |        |             |
| (1-20)                                      |        |             |
| Not energy efficient - higher running costs |        |             |