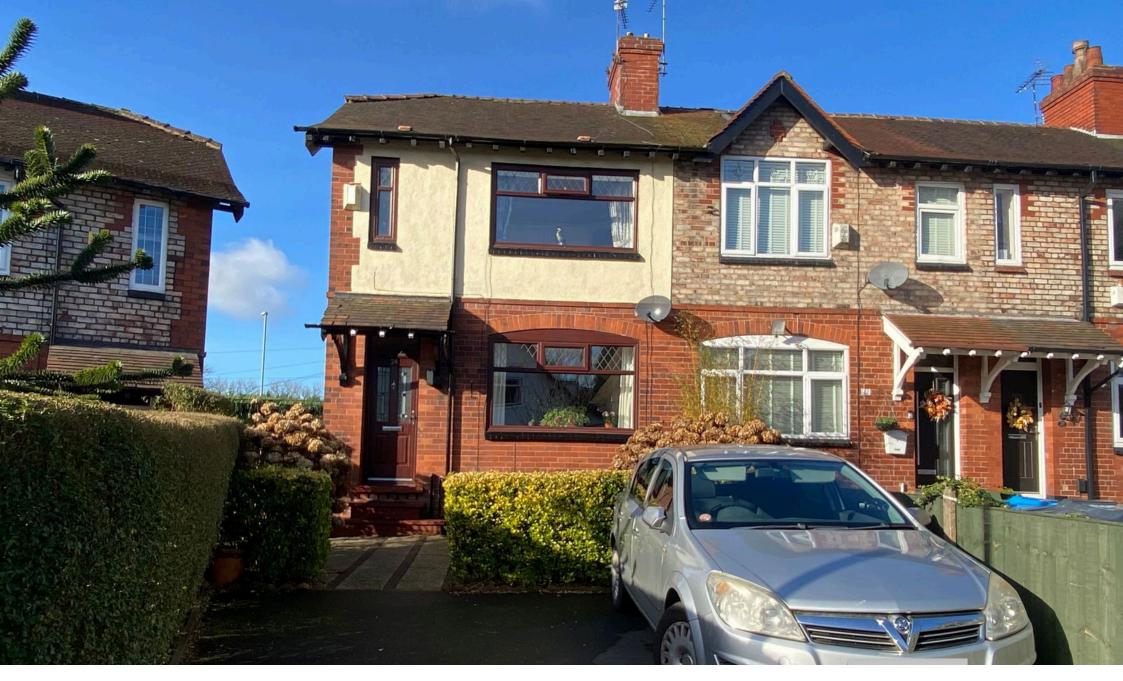

## 24 Green Lane, Garden Suburbs, Oldham

£255,000

- Extended End Terrace
- Two Reception Rooms
- Perfect Family Home
- EPC D

- Two Bedrooms plus Loft room
- Beautifully Presented
- Popular Location

Situated in the ever popular tree lined Garden Suburbs area of Oldham is this beautifully presented extended two bedroom end terraced property. Providing an ideal young and growing family home, the property is close to local shops, amenities, public transport links including the Metrolink. The spacious accommodation comprises of entrance hallway, open plan lounge/dining area, sun room and a large kitchen with an excellent range of wall and base units. Off the first floor landing there are two double bedrooms and a family bathroom whilst on the third floor there is a loft room that is used as a quest bedroom by the current owners. Externally to the front there is a lawn with mature boarders and off road parking and to the rear and side a low maintenance garden with brick built storage. The property also benefits from a new boiler and consumer unit in November 2024. Viewing is recommended to appreciate the size of the property offered for sale.