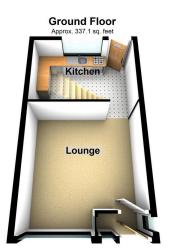

TOGETHER. BETTER. www.kirkham-property.co.uk

## 61 Incline Road, Hollins, Oldham









- Mid Town House
- Popular Location
- Ideal FTB or Investor
- EPC tbc

- Two Bedrooms
- Gardens Front and Rear
- · No Chain









Offered for sale with NO CHAIN therefore VACANT POSSESSION is this two bedroom mid town house situated in a popular location just off Hollins Road therefore close to local amenities and transport links. Providing excellent potential for the first time buyer, young family or an investor looking to add to their portfolio. Internally to the ground floor the living space comprises of lounge that is open plan to the kitchen whilst to the first floor there are two bedrooms and a family bathroom. Externally there are paved low maintenance gardens to both the front and rear.





Total area: approx. 674.1 sq. feet

## Chadderton Office

509 Middleton Road, Chadderton, Oldham, OL9 9SH