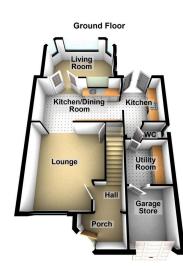

The current vendors have created a beautiful extended home which is offered in amazing condition.

Accommodation comprising: Entrance porch, hallway, kitchen/ dining room, utility, WC and living room. To the first floor there are three bedrooms and a shower room.

Externally there is a lovely rear garden and a driveway to the front. Also there is a small garage store to the front.

Royton centre is a short walk away. Motorway networks within easy reach.