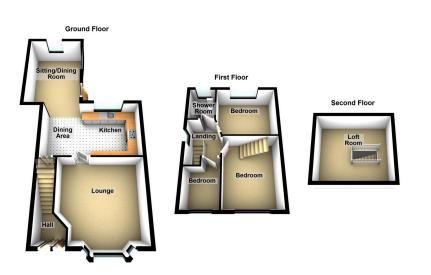

## **58 Higher House Close, Chadderton** £280,000

- Extended Semi Detached
- Two Reception Rooms
- Perfect Family Home
- EPC D

- Three Bedrooms
- Immaculate Condition
- Cul de sac Location

Presented in immaculate condition and ready to move straight in is this extended three bedroom semi detached family home. Located in a quiet cul de sac location the property is on a good size plot and has been meticulously maintained by the current owner. Internally the spacious accommodation comprises of, to the ground floor, entrance hallway, lounge, beautiful modern dining kitchen and sitting/dining room (which was previously used as a bedroom). To the first floor there are three good size bedrooms and a modern family shower room plus, a loft room that is used by the current owner as a guest bedroom. Externally there is a good size front garden with Indian stone paved patio and artificial grass that could easily be altered to provide off road parking. To the rear is an enclosed private garden with electric sockets and a shed with electrics.