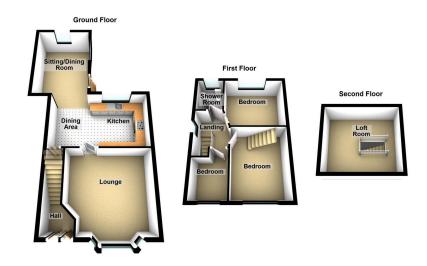

## 58 Higher House Close, Chadderton

£280,000

- Extended Semi Detached
- Two Reception Rooms
- Perfect Family Home
- EPC D

- Three Bedrooms
- Immaculate Condition
- Cul de sac Location

Presented in immaculate condition and ready to move straight in is this extended three bedroom semi detached family home. Located in a quiet cul de sac location the property is on a good size plot and has been meticulously maintained by the current owner. Internally the spacious accommodation comprises of, to the ground floor, entrance hallway, lounge, beautiful modern dining kitchen and sitting/dining room (which was previously used as a bedroom). To the first floor there are three good size bedrooms and a modern family shower room plus, a loft room that is used by the current owner as a guest bedroom. Externally there is a good size front garden with Indian stone paved patio areas and artificial grass whilst to the rear an enclosed private garden.