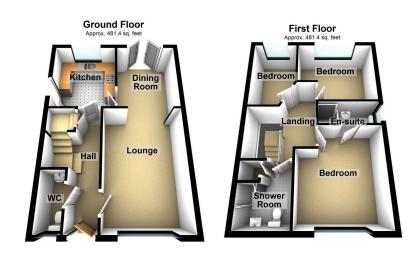

Kirkham Property are pleased to offer for sale this well presented spacious three bedroom detached family home situated in a cul-de-sac location close to well regarded schools, shops and public transport links. Situated on a large corner plot with the potential to extend to both the side and rear (subject to planning permission) the property is offered for sale with NO CHAIN therefore VACANT POSSESSION on completion. Having being meticulously maintained and no expense spared on fixtures and fittings the living space comprises of, to the ground floor, entrance hall, wc, lounge, dining area and modern kitchen whilst to the first floor there are three bedrooms, all with fitted wardrobes (master with En-suite) and a family shower room. Externally there are beautiful landscaped gardens to all sides, a driveway and a detached single garage. The property also benefits from quality Karndean flooring throughout the ground floor, GCH (new boiler in 2024) and double glazing throughout.