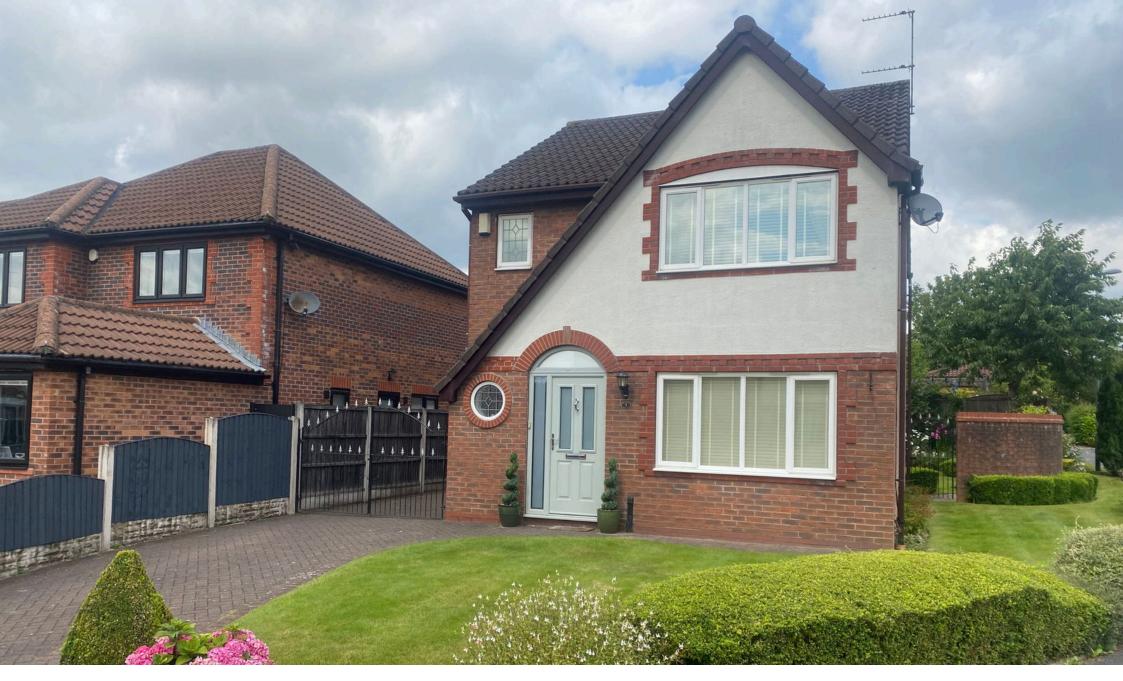

## 5 Arkle Drive, Chadderton

Offers Over £400,000

- Executive Detached
- Large Corner Plot
- Superb Family Home
- Driveway and Detached Garage

- Three Bedrooms
- Potential to Extend (subject to planning)
- No Chain Vacant Possession
- EPC C

Kirkham Property are pleased to offer for sale this well presented spacious three bedroom detached family home situated in a cul-de-sac location close to well regarded schools, shops and public transport links. Situated on a large corner plot with the potential to extend to both the side and rear (subject to planning permission) the property is offered for sale with NO CHAIN therefore VACANT POSSESSION on completion. Having being meticulously maintained and no expense spared on fixtures and fittings the living space comprises of, to the ground floor, entrance hall, wc, lounge, dining area and modern kitchen whilst to the first floor there are three bedrooms, all with fitted wardrobes (master with En-suite) and a family shower room. Externally there are beautiful landscaped gardens to all sides, a driveway and a detached single garage. The property also benefits from quality Karndean flooring throughout the ground floor, GCH (new boiler in 2024) and double glazing throughout.