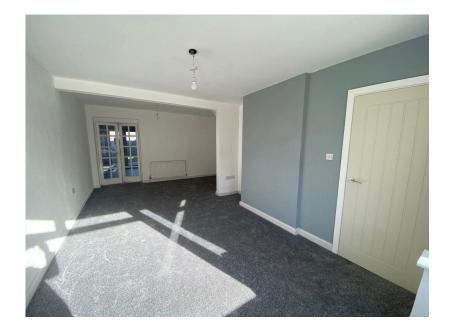

The property's spacious accommodation briefly comprises:-Entrance Hall, Lounge/Dining Area and Kitchen/Diner to the Ground Floor and to the First Floor there are Three Bedrooms and Bathroom. Furthermore there is a useful converted loft space.

With Gas Central Heating and Double Glazing throughout.

Total area: approx. 90.3 sq. metres (971.9 sq. feet)