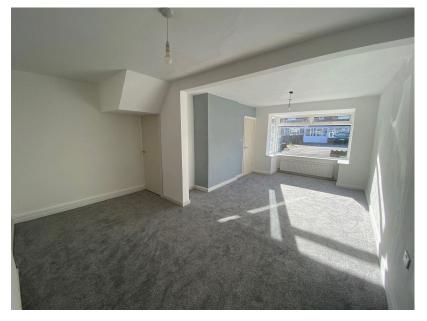

The property's spacious accommodation briefly comprises:-Entrance Hall, Lounge/Dining Area and Kitchen/Diner to the Ground Floor and to the First Floor there are Three Bedrooms and Bathroom. Furthermore there is a useful converted loft space.

With Gas Central Heating and Double Glazing throughout.

Total area: approx. 90.3 sq. metres (971.9 sq. feet)