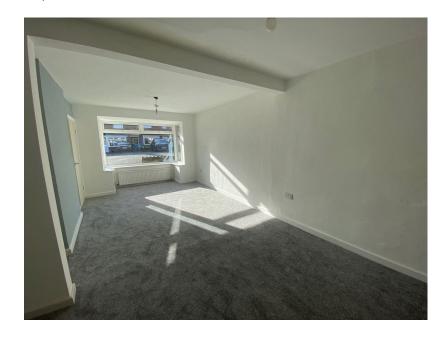

The property's spacious accommodation briefly comprises:-Entrance Hall, Lounge/Dining Area and Kitchen/Diner to the Ground Floor and to the First Floor there are Three Bedrooms and Bathroom. Furthermore there is a useful converted loft space.

With Gas Central Heating and Double Glazing throughout.

Total area: approx. 90.3 sq. metres (971.9 sq. feet)