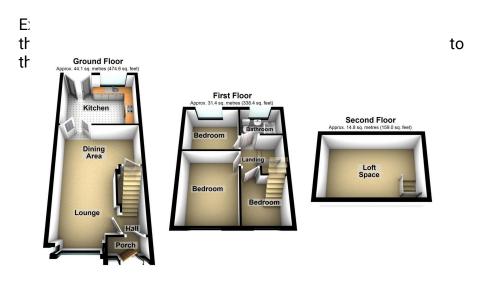

The property's spacious accommodation briefly comprises:-Entrance Hall, Lounge/Dining Area and Kitchen/Diner to the Ground Floor and to the First Floor there are Three Bedrooms and Bathroom. Furthermore there is a useful converted loft space.

With Gas Central Heating and Double Glazing throughout.

Total area: approx. 90.3 sq. metres (971.9 sq. feet)