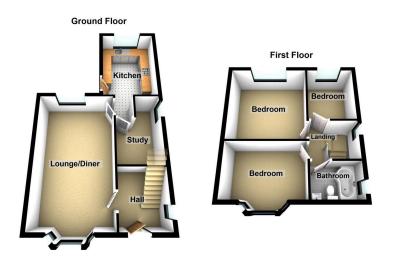

The property's spacious accommodation briefly comprises:-Entrance Hall, Lounge/Diner, Study & Kitchen to the Ground Floor and to the First Floor there are Three Spacious Bedrooms and Family Bathroom. With Gas Central Heating and Double Glazing throughout. Externally there is off-road parking to the front and a large fenced garden area with shed to the rear.