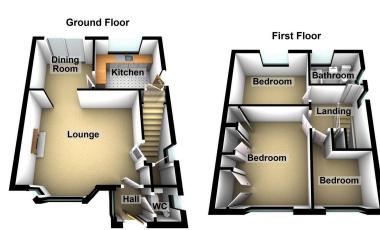

Accommodation comprising: Entrance porch, WC, lounge, dining room and a kitchen. To the first floor are three bedrooms and a bathroom.

Externally there is a good size rear garden, garage and workshop. To the front is a good size driveway and a small lawn area. Local schools within easy reach as is Royton town centre.