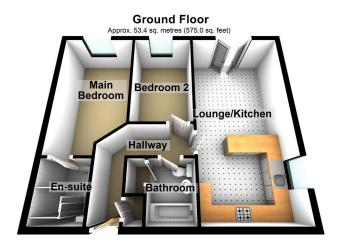

Total area: approx. 53.4 sq. metres (575.0 sq. feet)

| Energy Efficiency Rating                    |                          |           |
|---------------------------------------------|--------------------------|-----------|
|                                             | Current                  | Potential |
| Very energy efficient - lower running costs |                          |           |
| (92 plus) <b>A</b>                          |                          |           |
| (81-91) <b>B</b>                            |                          |           |
| (69-80)                                     | 70                       | 70        |
| (55-68)                                     |                          |           |
| (39-54)                                     |                          |           |
| (21-38)                                     |                          |           |
| (1-20) <b>G</b>                             |                          |           |
| Not energy efficient - higher running costs |                          |           |
| England & Wales                             | EU Directiv<br>2002/91/E |           |