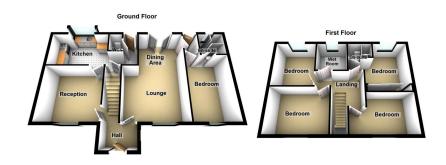

## 54 Waddicor Avenue, Ashton-under-Lyne

Offers Over £285,000

- Semi-Detached Property
- Two Receptions
- Convenient Location
- Corner Plot

- Five Bedrooms
- Three Bathrooms
- Driveway
- EPC Rating D

What an opportunity to purchase this <u>FIVE</u> bedroom extended semi-detached property, occupying a generous corner plot, situated in a secluded, yet convenient location in Ashton-under-Lyne. Ideally positioned for local amenities including schools, colleges and Tameside General Hospital as well as being within close proximity to the town centre and transportation links including the railway station, Metrolink system and the motorway network. This generously proportioned property's accommodation briefly comprises:- Entrance Hall, Lounge, Lounge through Dining room, Kitchen, WC and Mater Bedroom with En-Suite to the Ground floor and to the First floor, Four spacious Bedrooms (one with En-Suite) and Bathroom. Externally the property also benefits from having a driveway for off-road parking and a sizeable, private fenced, paved garden area to the rear.