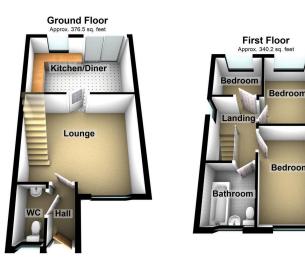

🍋 3 🚰 1 🚘 1

- For Sale By Modern Method Of Auction - T&C's apply
- EPC C

For sale with NO CHAIN therefore VACANT POSSESSION on completion is this three bedroom semi detached property situated in a cul de sac location close to the Royal Oldham Hospital, local amenities, transport links and schools. Offered for sale by Modern Method of Auction with a starting bid of £190,000 plus reservation fee. Although requiring a degree of cosmetic modernisation the property is ideally suited to either the first time buyer or young and growing family. Internally the accommodation comprises entrance hall, downstairs wc, lounge and kitchen diner to the ground floor whilst off the first floor landing there are three bedrooms (master with fitted wardrobes) and a family bathroom. Externally there is a driveway to the front providing off road parking whilst to the rear there is a good size tiered garden with lawn and patio area and a raised decked patio area.

Total area: approx. 716.8 sq. feet