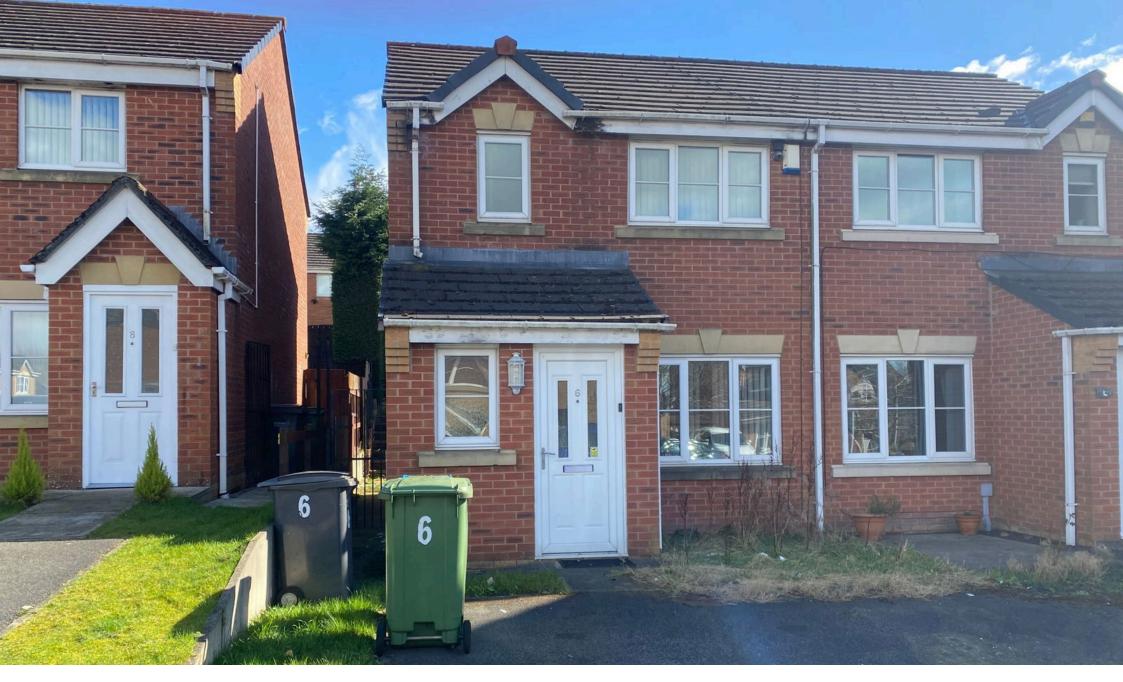

## **6 Penwell Fold, Oldham, OL1 2UB** Guide Price £190,000

- Semi Detached
- Cul de Sac Location
- Close To Oldham Hospital
- Subject To An Undisclosed
  Reserve Price

- Three Bedrooms
- No Chain Vacant Possession

🍋 3 🚰 1 🚘 1

- For Sale By Modern Method Of Auction - T&C's apply
- EPC C

For sale with NO CHAIN therefore VACANT POSSESSION on completion is this three bedroom semi detached property situated in a cul de sac location close to the Royal Oldham Hospital, local amenities, transport links and schools. Offered for sale by Modern Method of Auction with a starting bid of £190,000 plus reservation fee. Although requiring a degree of cosmetic modernisation the property is ideally suited to either the first time buyer or young and growing family. Internally the accommodation comprises entrance hall, downstairs wc, lounge and kitchen diner to the ground floor whilst off the first floor landing there are three bedrooms (master with fitted wardrobes) and a family bathroom. Externally there is a driveway to the front providing off road parking whilst to the rear there is a good size tiered garden with lawn and patio area and a raised decked patio area.