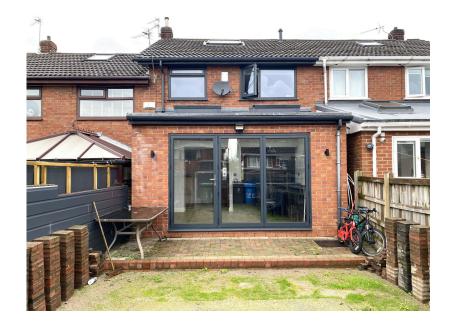

Externally there is a rear garden with access and to the front a small garden area and pathway. Parking areas to the front. Royton centre within a short walk, also easy access to local motorway networks and beyond.