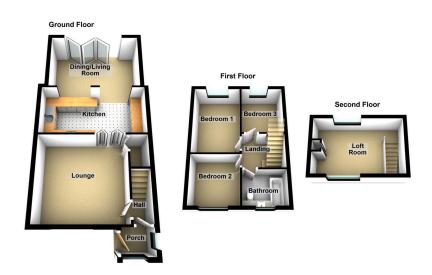

Offered with no chain is this extended mid town house located on the ever popular 'Thorpe' development.

Accommodation comprising: Entrance porch, hallway, lounge, kitchen and a dining/living room. To the first floor there are three bedrooms and a bathroom. Also there is a narrow staircase from the landing leading to a good size useful loft room with two Velux windows.

Externally there is a rear garden with access and to the front a small garden area and pathway. Parking areas to the front. Royton centre within a short walk, also easy access to local motorway networks and beyond.