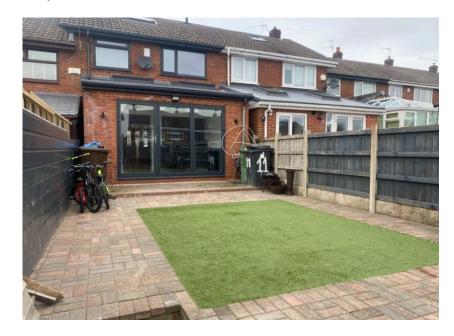

Externally there is a rear garden with access and to the front a small garden area and pathway. Parking areas to the front. Royton centre within a short walk, also easy access to local motorway networks and beyond.