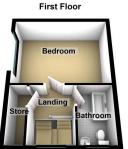

## 97 Cathedral Road, Chadderton

£229,950

- Semi Detached
- Two Reception Rooms
- Popular Location
- Driveway Parking

- Two Bedrooms
- Beautifully Presented
- Gardens Front and Rear
- EPC tbc

With NO CHAIN therefore VACANT POSSESSION on completion is this two bedroom semi-detached property located on the sought after Cathedral Road in Chadderton. Beautifully presented throughout the property offers well proportioned accommodation on a good size plot. Ideally situated close to local amenities including many options for both primary and secondary schools as well as the motorway and transport links. The living space comprises, to the ground floor, entrance hallway, lounge, sitting/dining room (could be used as a third bedroom), bedroom (with fitted wardrobes) and a good size kitchen/breakfast room whilst to the first floor there is a good size double bedroom with fitted wardrobes and a family bathroom. Externally there is a lawned garden to the front with mature boarders, to the side a driveway providing off road parking and to the rear an enclosed garden with lawn, patio and mature boarders. The property also benefits from double g