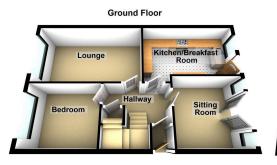

## 97 Cathedral Road, Chadderton

£229,950

- Semi Detached
- Two Reception Rooms
- Popular Location
- Driveway Parking

- Two Bedrooms
- Beautifully Presented
- Gardens Front and Rear
- EPC tbc

With NO CHAIN therefore VACANT POSSESSION on completion is this two bedroom semi-detached property located on the sought after Cathedral Road in Chadderton. Beautifully presented throughout the property offers well proportioned accommodation on a good size plot. Ideally situated close to local amenities including many options for both primary and secondary schools as well as the motorway and transport links. The living space comprises, to the ground floor, entrance hallway, lounge, sitting/dining room (could be used as a third bedroom), bedroom (with fitted wardrobes) and a good size kitchen/breakfast room whilst to the first floor there is a good size double bedroom with fitted wardrobes and a family bathroom. Externally there is a lawned garden to the front with mature boarders, to the side a driveway providing off road parking and to the rear an enclosed garden with lawn, patio and mature boarders. The property also benefits from double g