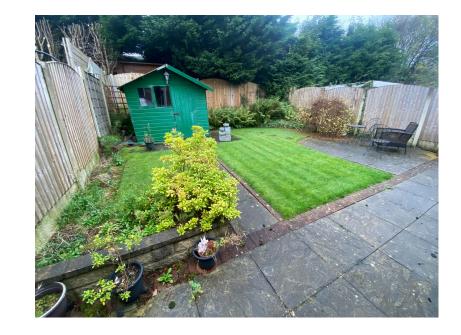

## 97 Cathedral Road, Chadderton

£229,950

- Semi Detached
- Two Reception Rooms
- Popular Location
- Driveway Parking

- Two Bedrooms
- Beautifully Presented
- Gardens Front and Rear
- EPC tbc

With NO CHAIN therefore VACANT POSSESSION on completion is this two bedroom semi-detached property located on the sought after Cathedral Road in Chadderton. Beautifully presented throughout the property offers well proportioned accommodation on a good size plot. Ideally situated close to local amenities including many options for both primary and secondary schools as well as the motorway and transport links. The living space comprises, to the ground floor, entrance hallway, lounge, sitting/dining room (could be used as a third bedroom), bedroom (with fitted wardrobes) and a good size kitchen/breakfast room whilst to the first floor there is a good size double bedroom with fitted wardrobes and a family bathroom. Externally there is a lawned garden to the front with mature boarders, to the side a driveway providing off road parking and to the rear an enclosed garden with lawn, patio and mature boarders. The property also benefits from double g