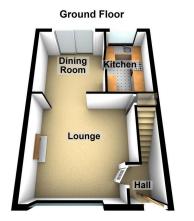

Presented in lovely condition, viewing is highly recommended.

Accommodation comprising: Entrance hallway, lounge, dining room and a well appointed kitchen. To the first floor there are three bedrooms and a large bathroom.