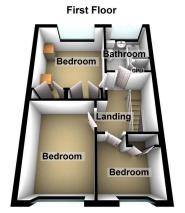

Presented in lovely condition, viewing is highly recommended.

Accommodation comprising: Entrance hallway, lounge, dining room and a well appointed kitchen. To the first floor there are three bedrooms and a large bathroom.