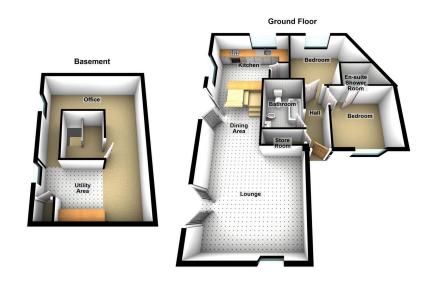

Kirkham Property are delighted to offer for sale this spacious individually built detached bungalow designed by the current owner. Located just off high street in the heart of Uppermill village within easy walking distance to its renowned boutique shops, wine bars and restaurants. Sitting alongside the River Tame the property is ideally suited to those looking to downsize. Set in a peaceful location the living space comprises entrance hallway, lounge with two Juliette balconies, dining area, kitchen, two double bedrooms (master with En-suite shower room) and a modern family bathroom plus, there is a downstairs space with utility area that has a multitude of uses including converting to an additional bedroom. The property has secure gated entrance. There are two allocated parking spaces which is a pleasing area overlooking the river. This area can also be used as a patio area. Viewing recommended.