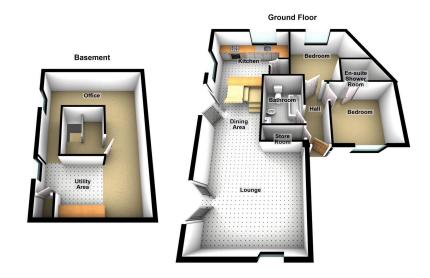

ALL. TOGETHER. BETTER. www.kirkham-property.co.uk

- Detached Bungalow
- Peaceful Location
- Secure Parking
- EPC C

- Two Double Bedrooms
- Short Walk to Uppermil Centre
- Riverside Views

Kirkham Property are delighted to offer for sale this spacious individually built detached bungalow designed by the current owner. Located just off high street in the heart of Uppermill village within easy walking distance to its renowned boutique shops, wine bars and restaurants. Sitting alongside the River Tame the property is ideally suited to those looking to downsize. Set in a peaceful location the living space comprises entrance hallway, lounge with two Juliette balconies, dining area, kitchen, two double bedrooms both with fitted wardrobes (master with En-suite shower room) and a modern family bathroom plus, there is a downstairs space with utility area that has a multitude of uses including converting to an additional bedroom. The property has secure gated entrance to two allocated parking spaces. Internal viewing comes recommended to appreciate the quality of accommodation on offer.