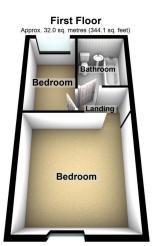

Internal accommodation briefly comprises of: Entrance Vestibule, Lounge and Kitchen to the Ground Floor and to the First Floor there are two spacious Bedrooms and Bathroom.

The property further benefits from double glazing and gas central heating.