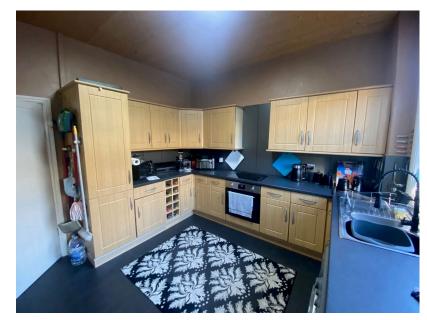

Internal accommodation briefly comprises of: Entrance Vestibule, Lounge and Kitchen to the Ground Floor and to the First Floor there are two spacious Bedrooms and Bathroom.

The property further benefits from double glazing and gas central heating.