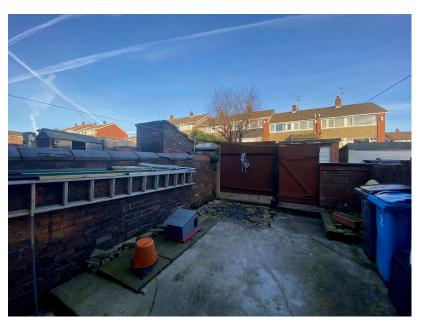

Externally to the rear of the property is a good size enclosed rear paved garden area with gated access.

Total area: approx. 63.9 sq. metres (688.2 sq. feet)

509 Middleton Road, Chadderton, Oldham, OL9 9SH chadderton@kirkham-property.co.uk t: 0161 626 5688