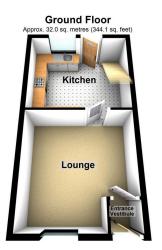

Internal accommodation briefly comprises of: Entrance Vestibule, Lounge and Kitchen to the Ground Floor and to the First Floor there are two spacious Bedrooms and Bathroom.

The property further benefits from double glazing and gas central heating.

Externally to the rear of the property is a good size enclosed rear paved garden area with gated access.

Total area: approx. 63.9 sq. metres (688.2 sq. feet)

509 Middleton Road, Chadderton, Oldham, OL9 9SH chadderton@kirkham-property.co.uk t: 0161 626 5688