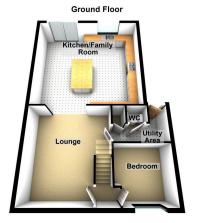

## 12 Maple Close, Chadderton, Oldham, OL9 0EQ

Offers Over £239,950

**₽**4 **₽**2 **₽**1

Semi-Detached Property

Four Bedrooms

 Fantastic Kitchen/Family Room · In Demand Location

Large Rear Garden

Ideal Family Home

## Why 12 Maple Close Stands Out:-

Practical layout & sizing - Generous extended accommodation including superb Kitchen, ideal for young family households. Established neighbourhood - Family friendly with access to reputable schools and healthcare.