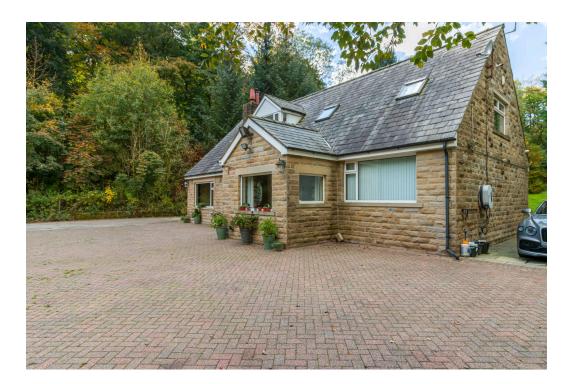

## Springmeadow, Ladcastle Road, Dobcross, Oldham

For sale by Traditional Auction with a starting bid of £1,150,000 plus reservation fee. Exchange takes place immediately with completion within 28 days, terms apply. This is a FREEHOLD property in approximately 1.25 acres with an existing 3/4 bedroom detached house, built in the 1970's of approx 2120sqft. There is planning permission for THREE further detached houses in the garden areas (Planning number. PA/340428/17). This is an excellent location on Ladcastle Road, just off Dobcross New Road close to its junction with Delph New Road and Wall Hill Road. The River Tame forms part of the northern site boundary. This existing house comprises vestibule leading to Hallway, open plan living room, kitchen diner and utility, family bathroom, main bedroom with dressing room and Ensuite at ground level. There are 3 further bedrooms (2 connected) and a shower room and WC at first floor level.