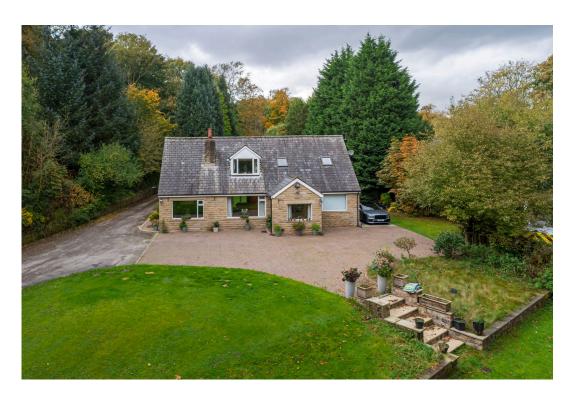

Springmeadow, Ladcastle Road, Dobcross, Oldham

Guide Price £1,150,000

## Springmeadow, Ladcastle Road, Dobcross, Oldham

For sale by Traditional Auction with a starting bid of £1,150,000 plus reservation fee. Exchange takes place immediately with completion within 28 days, terms apply. This is a FREEHOLD property in approximately 1.25 acres with an existing 3/4 bedroom detached house, built in the 1970's of approx 2120sqft. There is planning permission for THREE further detached houses in the garden areas (Planning number. PA/340428/17). This is an excellent location on Ladcastle Road, just off Dobcross New Road close to its junction with Delph New Road and Wall Hill Road. The River Tame forms part of the northern site boundary. This existing house comprises vestibule leading to Hallway, open plan living room, kitchen diner and utility, family bathroom, main bedroom with dressing room and Ensuite at ground level. There are 3 further bedrooms (2 connected) and a shower room and WC at first floor level.