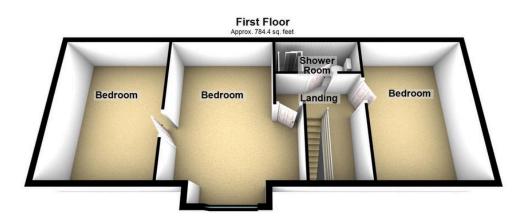

## Springmeadow, Ladcastle Road, Dobcross, Oldham

For sale by Traditional Auction with a starting bid of £1,150,000 plus reservation fee. Exchange takes place immediately with completion within 28 days, terms apply. This is a FREEHOLD property in approximately 1.25 acres with an existing 3/4 bedroom detached house, built in the 1970's of approx 2120sqft. There is planning permission for THREE further detached houses in the garden areas (Planning number. PA/340428/17). This is an excellent location on Ladcastle Road, just off Dobcross New Road close to its junction with Delph New Road and Wall Hill Road. The River Tame forms part of the northern site boundary. This existing house comprises vestibule leading to Hallway, open plan living room, kitchen diner and utility, family bathroom, main bedroom with dressing room and Ensuite at ground level. There are 3 further bedrooms (2 connected) and a shower room and WC at first floor level.

Total area: approx. 2657.0 sq. feet