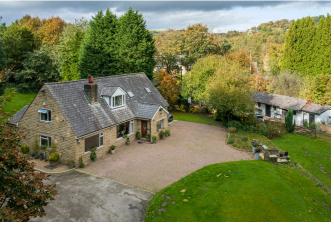

## Springmeadow, Ladcastle Road, Dobcross, Oldham

For sale by Traditional Auction with a starting bid of £1,150,000 plus reservation fee. Exchange takes place immediately with completion within 28 days, terms apply. This is a FREEHOLD property in approximately 1.25 acres with an existing 3/4 bedroom detached house, built in the 1970's of approx 2120sqft. There is planning permission for THREE further detached houses in the garden areas (Planning number. PA/340428/17). This is an excellent location on Ladcastle Road, just off Dobcross New Road close to its junction with Delph New Road and Wall Hill Road. The River Tame forms part of the northern site boundary. This existing house comprises vestibule leading to Hallway, open plan living room, kitchen diner and utility, family bathroom, main bedroom with dressing room and Ensuite at ground level. There are 3 further bedrooms (2 connected) and a shower room and WC at first floor level.