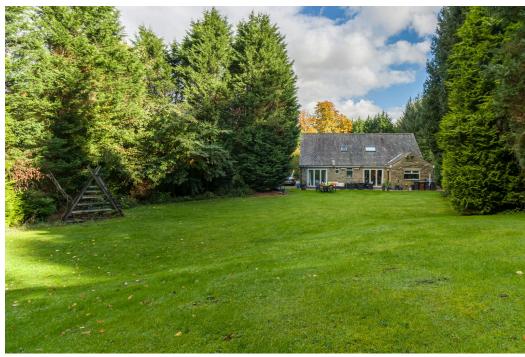

## Springmeadow, Ladcastle Road, Dobcross, Oldham

For sale by Traditional Auction with a starting bid of £1,150,000 plus reservation fee. Exchange takes place immediately with completion within 28 days, terms apply. This is a FREEHOLD property in approximately 1.25 acres with an existing 3/4 bedroom detached house, built in the 1970's of approx 2120sqft. There is planning permission for THREE further detached houses in the garden areas (Planning number. PA/340428/17). This is an excellent location on Ladcastle Road, just off Dobcross New Road close to its junction with Delph New Road and Wall Hill Road. The River Tame forms part of the northern site boundary. This existing house comprises vestibule leading to Hallway, open plan living room, kitchen diner and utility, family bathroom, main bedroom with dressing room and Ensuite at ground level. There are 3 further bedrooms (2 connected) and a shower room and WC at first floor level.