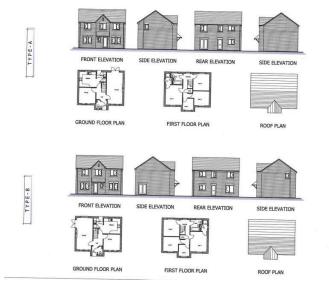

## Springmeadow, Ladcastle Road, Dobcross, Oldham

For sale by Traditional Auction with a starting bid of £1,150,000 plus reservation fee. Exchange takes place immediately with completion within 28 days, terms apply. This is a FREEHOLD property in approximately 1.25 acres with an existing 3/4 bedroom detached house, built in the 1970's of approx 2120sqft. There is planning permission for THREE further detached houses in the garden areas (Planning number. PA/340428/17). This is an excellent location on Ladcastle Road, just off Dobcross New Road close to its junction with Delph New Road and Wall Hill Road. The River Tame forms part of the northern site boundary. This existing house comprises vestibule leading to Hallway, open plan living room, kitchen diner and utility, family bathroom, main bedroom with dressing room and Ensuite at ground level. There are 3 further bedrooms (2 connected) and a shower room and WC at first floor level.