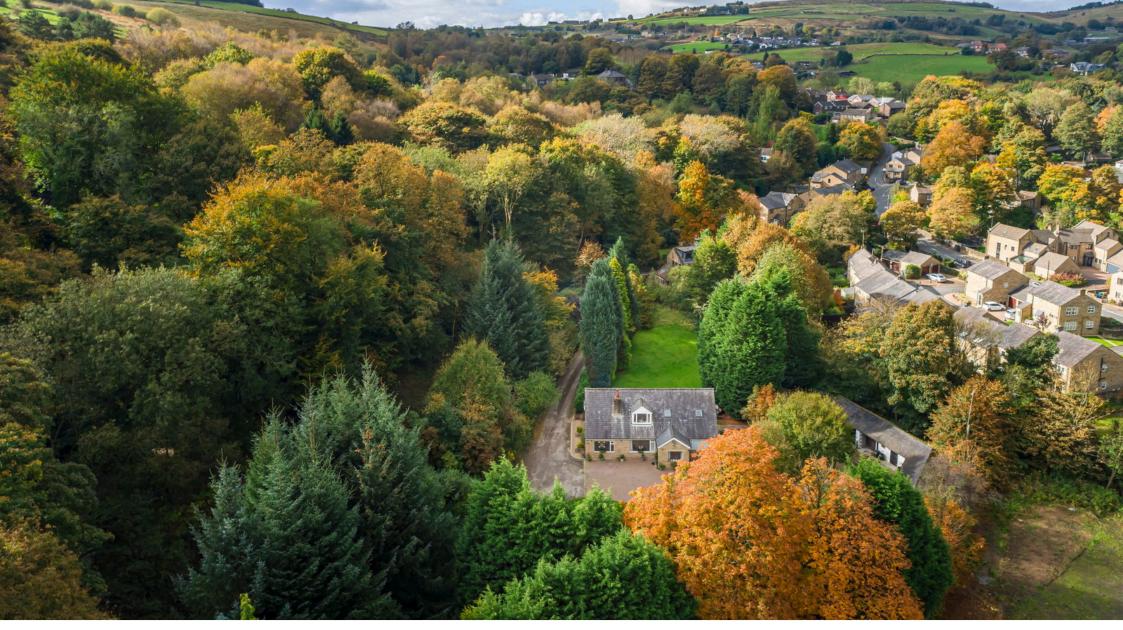

Springmeadow, Ladcastle Road, Dobcross, Oldham

Guide Price £1,150,000

## Springmeadow, Ladcastle Road, Dobcross, Oldham

For sale by Traditional Auction with a starting bid of £1,150,000 plus reservation fee. Exchange takes place immediately with completion within 28 days, terms apply. This is a FREEHOLD property in approximately 1.25 acres with an existing 3/4 bedroom detached house, built in the 1970's of approx 2120sqft. There is planning permission for THREE further detached houses in the garden areas (Planning number. PA/340428/17). This is an excellent location on Ladcastle Road, just off Dobcross New Road close to its junction with Delph New Road and Wall Hill Road. The River Tame forms part of the northern site boundary. This existing house comprises vestibule leading to Hallway, open plan living room, kitchen diner and utility, family bathroom, main bedroom with dressing room and Ensuite at ground level. There are 3 further bedrooms (2 connected) and a shower room and WC at first floor level.