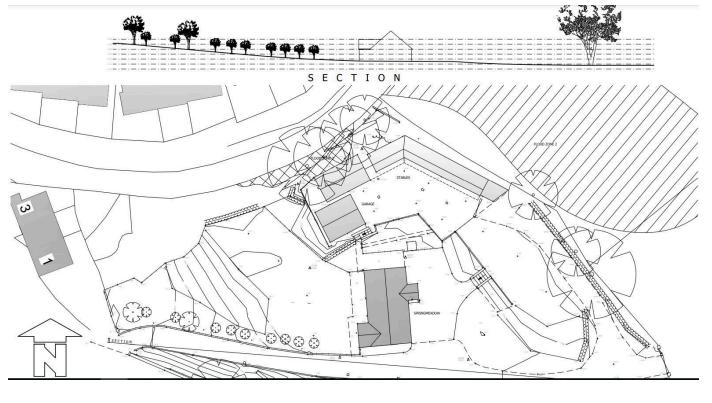

## Springmeadow, Ladcastle Road, Dobcross, Oldham

For sale by Traditional Auction with a starting bid of £1,150,000 plus reservation fee. Exchange takes place immediately with completion within 28 days, terms apply. This is a FREEHOLD property in approximately 1.25 acres with an existing 3/4 bedroom detached house, built in the 1970's of approx 2120sqft. There is planning permission for THREE further detached houses in the garden areas (Planning number. PA/340428/17). This is an excellent location on Ladcastle Road, just off Dobcross New Road close to its junction with Delph New Road and Wall Hill Road. The River Tame forms part of the northern site boundary. This existing house comprises vestibule leading to Hallway, open plan living room, kitchen diner and utility, family bathroom, main bedroom with dressing room and Ensuite at ground level. There are 3 further bedrooms (2 connected) and a shower room and WC at first floor level.