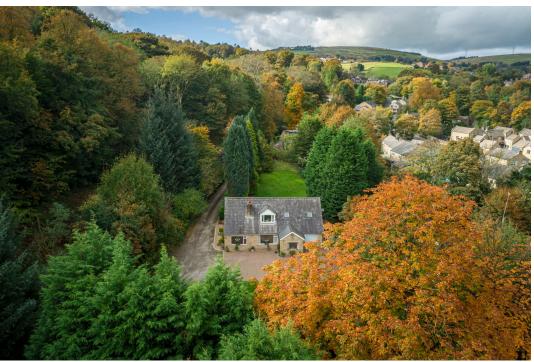

Springmeadow, Ladcastle Road, Dobcross, Oldham

Guide Price £1,150,000

## Springmeadow, Ladcastle Road, Dobcross, Oldham

For sale by Traditional Auction with a starting bid of £1,150,000 plus reservation fee. Exchange takes place immediately with completion within 28 days, terms apply. This is a FREEHOLD property in approximately 1.25 acres with an existing 3/4 bedroom detached house, built in the 1970's of approx 2120sqft. There is planning permission for THREE further detached houses in the garden areas (Planning number. PA/340428/17). This is an excellent location on Ladcastle Road, just off Dobcross New Road close to its junction with Delph New Road and Wall Hill Road. The River Tame forms part of the northern site boundary. This existing house comprises vestibule leading to Hallway, open plan living room, kitchen diner and utility, family bathroom, main bedroom with dressing room and Ensuite at ground level. There are 3 further bedrooms (2 connected) and a shower room and WC at first floor level.