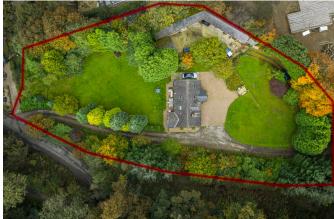

## Springmeadow, Ladcastle Road, Dobcross, Oldham

For sale by Traditional Auction with a starting bid of £1,150,000 plus reservation fee. Exchange takes place immediately with completion within 28 days, terms apply. This is a FREEHOLD property in approximately 1.25 acres with an existing 3/4 bedroom detached house, built in the 1970's of approx 2120sqft. There is planning permission for THREE further detached houses in the garden areas (Planning number. PA/340428/17). This is an excellent location on Ladcastle Road, just off Dobcross New Road close to its junction with Delph New Road and Wall Hill Road. The River Tame forms part of the northern site boundary. This existing house comprises vestibule leading to Hallway, open plan living room, kitchen diner and utility, family bathroom, main bedroom with dressing room and Ensuite at ground level. There are 3 further bedrooms (2 connected) and a shower room and WC at first floor level.