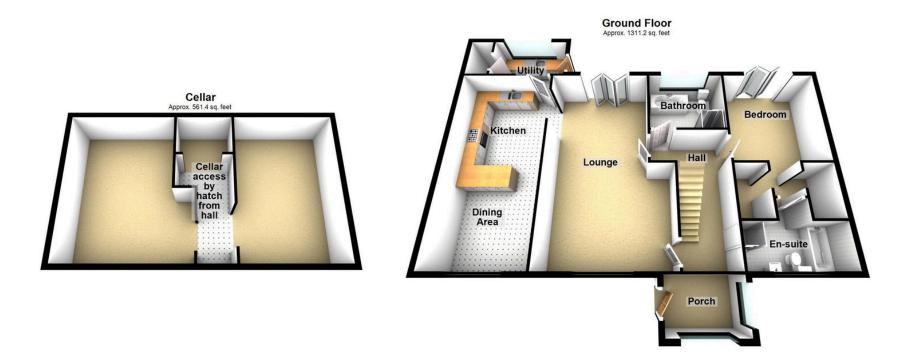

## Springmeadow, Ladcastle Road, Dobcross, Oldham

For sale by Traditional Auction with a starting bid of £1,150,000 plus reservation fee. Exchange takes place immediately with completion within 28 days, terms apply. This is a FREEHOLD property in approximately 1.25 acres with an existing 3/4 bedroom detached house, built in the 1970's of approx 2120sqft. There is planning permission for THREE further detached houses in the garden areas (Planning number. PA/340428/17). This is an excellent location on Ladcastle Road, just off Dobcross New Road close to its junction with Delph New Road and Wall Hill Road. The River Tame forms part of the northern site boundary. This existing house comprises vestibule leading to Hallway, open plan living room, kitchen diner and utility, family bathroom, main bedroom with dressing room and Ensuite at ground level. There are 3 further bedrooms (2 connected) and a shower room and WC at first floor level.

Total area: approx. 2657.0 sq. feet