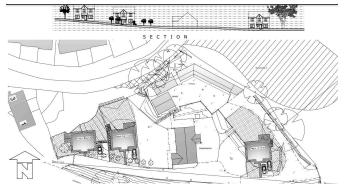

## Springmeadow, Ladcastle Road, Dobcross, Oldham

For sale by Traditional Auction with a starting bid of £1,150,000 plus reservation fee. Exchange takes place immediately with completion within 28 days, terms apply. This is a FREEHOLD property in approximately 1.25 acres with an existing 3/4 bedroom detached house, built in the 1970's of approx 2120sqft. There is planning permission for THREE further detached houses in the garden areas (Planning number. PA/340428/17). This is an excellent location on Ladcastle Road, just off Dobcross New Road close to its junction with Delph New Road and Wall Hill Road. The River Tame forms part of the northern site boundary. This existing house comprises vestibule leading to Hallway, open plan living room, kitchen diner and utility, family bathroom, main bedroom with dressing room and Ensuite at ground level. There are 3 further bedrooms (2 connected) and a shower room and WC at first floor level.