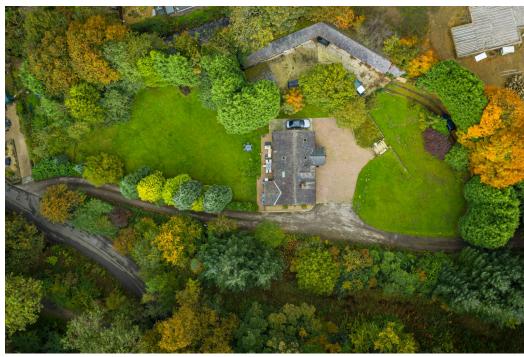

## Springmeadow, Ladcastle Road, Dobcross, Oldham

For sale by Traditional Auction with a starting bid of £1,150,000 plus reservation fee. Exchange takes place immediately with completion within 28 days, terms apply. This is a FREEHOLD property in approximately 1.25 acres with an existing 3/4 bedroom detached house, built in the 1970's of approx 2120sqft. There is planning permission for THREE further detached houses in the garden areas (Planning number. PA/340428/17). This is an excellent location on Ladcastle Road, just off Dobcross New Road close to its junction with Delph New Road and Wall Hill Road. The River Tame forms part of the northern site boundary. This existing house comprises vestibule leading to Hallway, open plan living room, kitchen diner and utility, family bathroom, main bedroom with dressing room and Ensuite at ground level. There are 3 further bedrooms (2 connected) and a shower room and WC at first floor level.