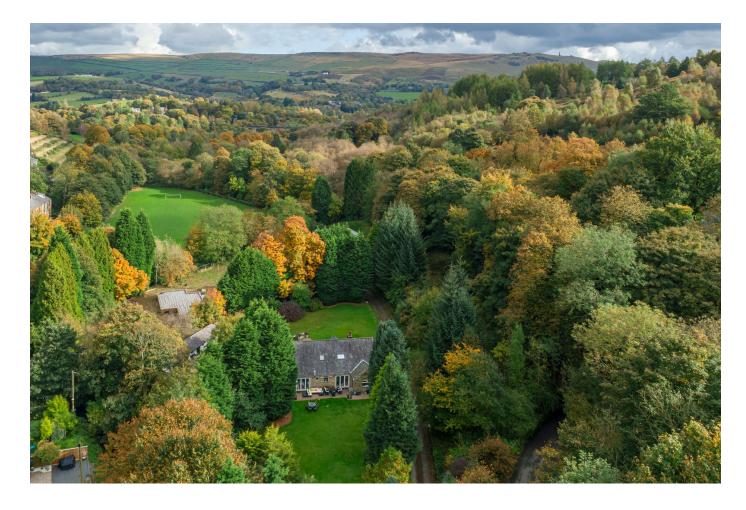

Springmeadow, Ladcastle Road, Dobcross, Oldham

Guide Price £1,150,000

## Springmeadow, Ladcastle Road, Dobcross, Oldham

For sale by Traditional Auction with a starting bid of £1,150,000 plus reservation fee. Exchange takes place immediately with completion within 28 days, terms apply. This is a FREEHOLD property in approximately 1.25 acres with an existing 3/4 bedroom detached house, built in the 1970's of approx 2120sqft. There is planning permission for THREE further detached houses in the garden areas (Planning number. PA/340428/17). This is an excellent location on Ladcastle Road, just off Dobcross New Road close to its junction with Delph New Road and Wall Hill Road. The River Tame forms part of the northern site boundary. This existing house comprises vestibule leading to Hallway, open plan living room, kitchen diner and utility, family bathroom, main bedroom with dressing room and Ensuite at ground level. There are 3 further bedrooms (2 connected) and a shower room and WC at first floor level.