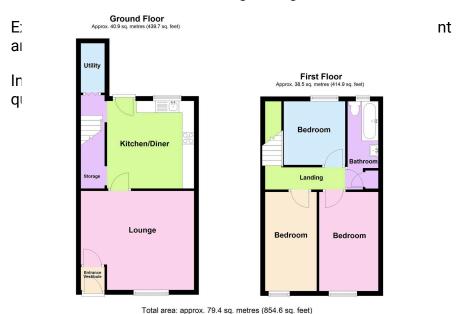

The properties accommodation briefly comprises of:- Entrance Vestibule, Lounge, Kitchen/Diner and Utility to the Ground Floor and to the First Floor there are Three well proportioned Bedrooms and Bathroom.