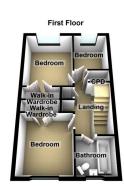

## 12 Glebe Lane, Moorside

£279,950

No Chain

- Four Bedrooms
- End Town Mews House
- Two Bathrooms

Great Location

- Large Conservatory
- Private Rear Garden
- EPC:

NO CHAIN. Kirkham Property present this lovely four bedroom end mews town house located in this tucked away spot in Moorside. All local shops and amenities within easy reach as are motorway networks and the local Metro station with links direct into the center of Manchester. Accommodation comprising: Entrance hallway, kitchen/breakfast room, cloakroom/W.C, lounge and a good size conservatory. To the first floor are three bedrooms and a family bathroom. To the second floor there is a good size main bedroom and an En-suite shower room. Eaves storage and wardrobes. Externally there is a private rear garden, garage to the rear with frontal parking and an extra parking space on Glebe Lane.