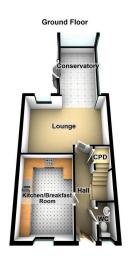

## 12 Glebe Lane, Moorside

£279,950

No Chain

- Four Bedrooms
- End Town Mews House
- Two Bathrooms

Great Location

- Large Conservatory
- Private Rear Garden
- EPC:

NO CHAIN. Kirkham Property present this lovely four bedroom end mews town house located in this tucked away spot in Moorside. All local shops and amenities within easy reach as are motorway networks and the local Metro station with links direct into the center of Manchester. Accommodation comprising: Entrance hallway, kitchen/breakfast room, cloakroom/W.C, lounge and a good size conservatory. To the first floor are three bedrooms and a family bathroom. To the second floor there is a good size main bedroom and an En-suite shower room. Eaves storage and wardrobes. Externally there is a private rear garden, garage to the rear with frontal parking and an extra parking space on Glebe Lane.