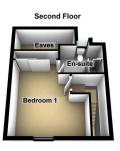

## 12 Glebe Lane, Moorside

£279,950

No Chain

- Four Bedrooms
- End Town Mews House
- Two Bathrooms

Great Location

- Large Conservatory
- Private Rear Garden
- EPC:

NO CHAIN. Kirkham Property present this lovely four bedroom end mews town house located in this tucked away spot in Moorside. All local shops and amenities within easy reach as are motorway networks and the local Metro station with links direct into the center of Manchester. Accommodation comprising: Entrance hallway, kitchen/breakfast room, cloakroom/W.C, lounge and a good size conservatory. To the first floor are three bedrooms and a family bathroom. To the second floor there is a good size main bedroom and an En-suite shower room. Eaves storage and wardrobes. Externally there is a private rear garden, garage to the rear with frontal parking and an extra parking space on Glebe Lane.