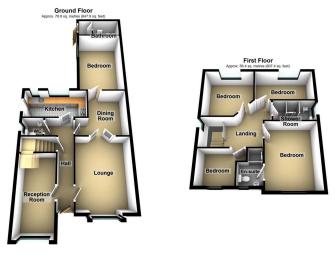

A Rare opportunity to purchase an extended Five Bedroom Detached Property, ideally located close to local amenities, transport links and only a short drive to the motorway network.

The spacious internal accommodation (over 1455 sq/ft) comprises of Entrance Hall, WC, Lounge, separate Second Reception Room, Dining Room, Kitchen, Bedroom & Bathroom to the Ground Floor and to the First Floor there are a further Four Bedrooms (Master with En-Suite) and a modern family Shower Room.

The property also benefits from GCH and Double Glazing throughout.

Externally there is a driveway to the front and to the rear there is a fenced paved garden with decking area and shed.

Total area: approx. 135.2 sq. metres (1455.3 sq. feet)