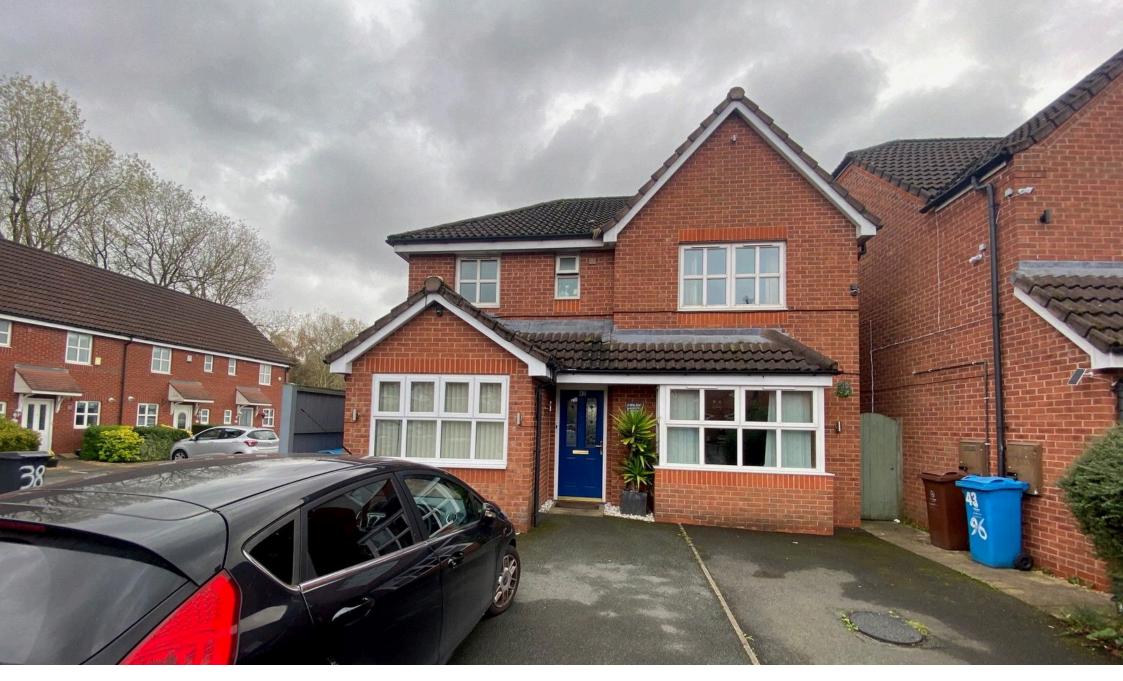

## **42 Mona Road, Chadderton** £405,000

- Not Overlooked to Rear
- 1455 sq/ft of Accommodation
- Five Bedrooms
- EPC Rating C

- Convenient Location
- Three Receptions
- Detached Property
- Generous Rear Garden Area

A Rare opportunity to purchase an extended Five Bedroom Detached Property, ideally located close to local amenities, transport links and only a short drive to the motorway network.

The spacious internal accommodation (over 1455 sq/ft) comprises of Entrance Hall, WC, Lounge, separate Second Reception Room, Dining Room, Kitchen, Bedroom & Bathroom to the Ground Floor and to the First Floor there are a further Four Bedrooms (Master with En-Suite) and a modern family Shower Room.

The property also benefits from GCH and Double Glazing throughout.

Externally there is a driveway to the front and to the rear there is a fenced paved garden with decking area and shed.

Total area: approx. 135.2 sq. metres (1455.3 sq. feet)