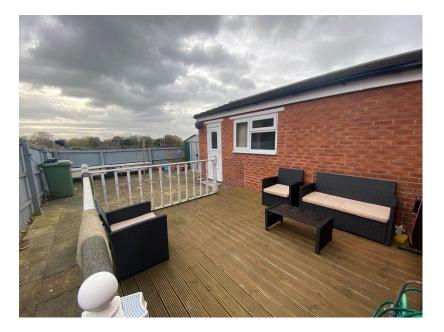

The property also benefits from GCH and Double Glazing throughout.

Externally there is a driveway to the front and to the rear there is a fenced paved garden with decking area and shed.

Total area: approx. 135.2 sq. metres (1455.3 sq. feet)