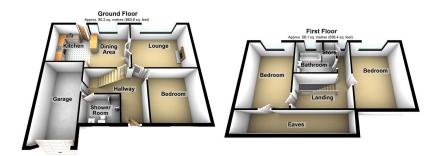

Positioned on a large plot, this property offers masses of potential to extend in multiple ways.

Accommodation comprising Entrance hallway, lounge, kitchen, dining area, ground floor double bedroom and a shower room. Also access in to the garage from the hallway.

To the first floor there are two large double bedrooms and a bathroom. Plenty of eaves storage.

Externally there is a large garden to the rear and plenty of parking to the front. The property is in need of updating but likewise it is in a good condition to move straight in to.