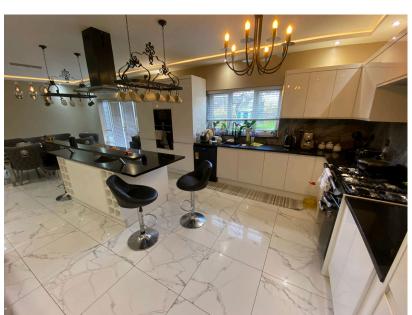

Surrounded by open countryside is this beautifully presented five bedroom mews barn conversion situated in a prized Smithills location. Owl Barn sits in an elevated position with stunning views over Bolton and beyond. This substantial family home is ideal for those looking to retreat from the hustle and bustle of everyday life, yet is conveniently located close to excellent local schools, amenities and transport links. Internally the living accommodation is to three floors. The ground floor hallway leads you to a substantial lounge, a second bright an airy lounge and the hub of the house the stunning modern kitchen with large island, ideal for entertaining plus a utility room. Off the second floor landing there are five double bedrooms (master with stunning En-suite bathroom), and family bathroom. Externally there are substantial gardens and parking. Viewings are highly warranted to appreciate the standard of finish along with the vastness of accommodation on offer.