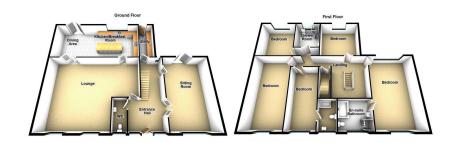

Surrounded by open countryside is this beautifully presented five bedroom mews barn conversion situated in a prized Smithills location. Owl Barn sits in an elevated position with stunning views over Bolton and beyond. This substantial family home is ideal for those looking to retreat from the hustle and bustle of everyday life, yet is conveniently located close to excellent local schools, amenities and transport links. Internally the living accommodation is to three floors. The ground floor hallway leads you to a substantial lounge, a second bright an airy lounge and the hub of the house the stunning modern kitchen with large island, ideal for entertaining plus a utility room. Off the second floor landing there are five double bedrooms (master with stunning En-suite bathroom), and family bathroom. Externally there are substantial gardens and parking. Viewings are highly warranted to appreciate the standard of finish along with the vastness of accommodation on offer.