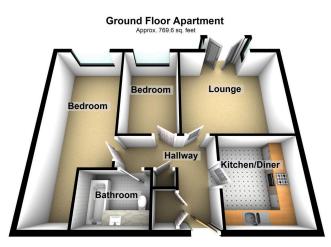

## **1 Sienna Court, Chadderton** Shared Ownership £145,000

- Ground Floor Apartment
- Beautifully Presented
- Allocated Parking Space
- EPC tbc

- Two Bedrooms
- Over 55's Development
- Direct Access To Plaza

Beautifully presented and meticulously maintained is this two bedroom bedroom ground floor apartment. Benefitting from being on the ground floor, the apartment has very easy access to the landscaped plaza and bistro. Available to over 55's it is an ideal apartment for retirement living with a host of communal facilities including bistro, gym, craft room and library, plus there are regular residents activities organised throughout the year. The good size living space briefly comprises entrance hallway, lounge with French doors on to the plaza, modern kitchen/breakfast room with integrated appliances , two double bedrooms (master with ample fitted wardrobes) and a bathroom. The apartment is on a 70% shared ownership basis and also comes with an allocated parking space. As an additional benefit the owner will also give up to £3,750 on completion, subject to offer.

Total area: approx. 769.6 sq. feet