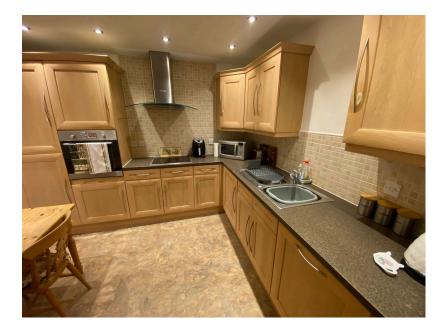

Beautifully presented and meticulously maintained is this two bedroom bedroom ground floor apartment. Benefitting from being on the ground floor, the apartment has very easy access to the landscaped plaza and bistro. Available to over 55's it is an ideal apartment for retirement living with a host of communal facilities including bistro, gym, craft room and library, plus there are regular residents activities organised throughout the year. The good size living space briefly comprises entrance hallway, lounge with French doors on to the plaza, modern kitchen/breakfast room with integrated appliances , two double bedrooms (master with ample fitted wardrobes) and a bathroom. The apartment is on a 70% shared ownership basis and also comes with an allocated parking space. As an additional benefit the owner will also give up to £3,750 on completion, subject to offer.