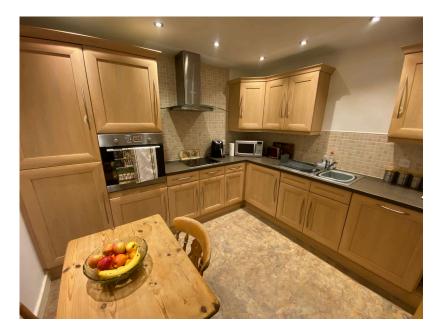

Beautifully presented and meticulously maintained is this two bedroom bedroom ground floor apartment. Benefitting from being on the ground floor, the apartment has very easy access to the landscaped plaza and bistro. Available to over 55's it is an ideal apartment for retirement living with a host of communal facilities including bistro, gym, craft room and library, plus there are regular residents activities organised throughout the year. The good size living space briefly comprises entrance hallway, lounge with French doors on to the plaza, modern kitchen/breakfast room with integrated appliances , two double bedrooms (master with ample fitted wardrobes) and a bathroom. The apartment is on a 70% shared ownership basis and also comes with an allocated parking space. As an additional benefit the owner will also give up to £3,750 on completion, subject to offer.