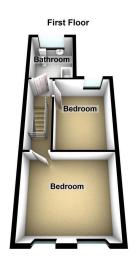

## 12 Norman Street, Failsworth

£175,000

Mid Terrace

- Two Bedrooms
- Two Reception Rooms
- Well Presented
- Ideal FTB or Young Family
- No Chain/Vacant Possession

• EPC - D

Offered for sale with NO CHAIN therefore VACANT POSSESSION on completion is this very well presented two bedroom, two reception room mid terrace property. Ideally suited to the first time buyer or young family the property is located in an extremely popular area close to local amenities, transport links to Manchester and Oldham and only a short drive to the north west motorway network. The good size living space comprises entrance vestibule, hallway, lounge, separate dining/sitting room and kitchen to the ground floor whilst to the first floor there are two good size bedrooms and a family bathroom. Externally there is a forecourt garden and a low maintenance enclosed garden to the rear. The property also benefits from uPVC double glazing and gas central heating.