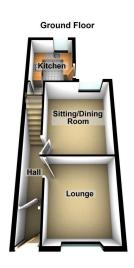

## 12 Norman Street, Failsworth

£175,000

Mid Terrace

- Two Bedrooms
- Two Reception Rooms
- Well Presented
- Ideal FTB or Young Family
- No Chain/Vacant Possession

• EPC - D

Offered for sale with NO CHAIN therefore VACANT POSSESSION on completion is this very well presented two bedroom, two reception room mid terrace property. Ideally suited to the first time buyer or young family the property is located in an extremely popular area close to local amenities, transport links to Manchester and Oldham and only a short drive to the north west motorway network. The good size living space comprises entrance vestibule, hallway, lounge, separate dining/sitting room and kitchen to the ground floor whilst to the first floor there are two good size bedrooms and a family bathroom. Externally there is a forecourt garden and a low maintenance enclosed garden to the rear. The property also benefits from uPVC double glazing and gas central heating.