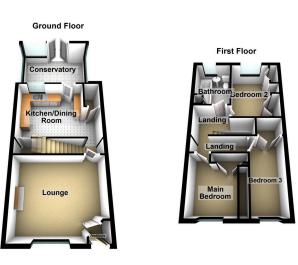

Located between Royton and Heyside is this lovely three bedroom mid terraced property offering good size accommodation.

Entrance vestibule, lounge, kitchen/dining room and a conservatory. To the first floor there are three bedrooms and a bathroom. Fitted wardrobes to all bedrooms. Externally there is a small yard which backs on to a park.