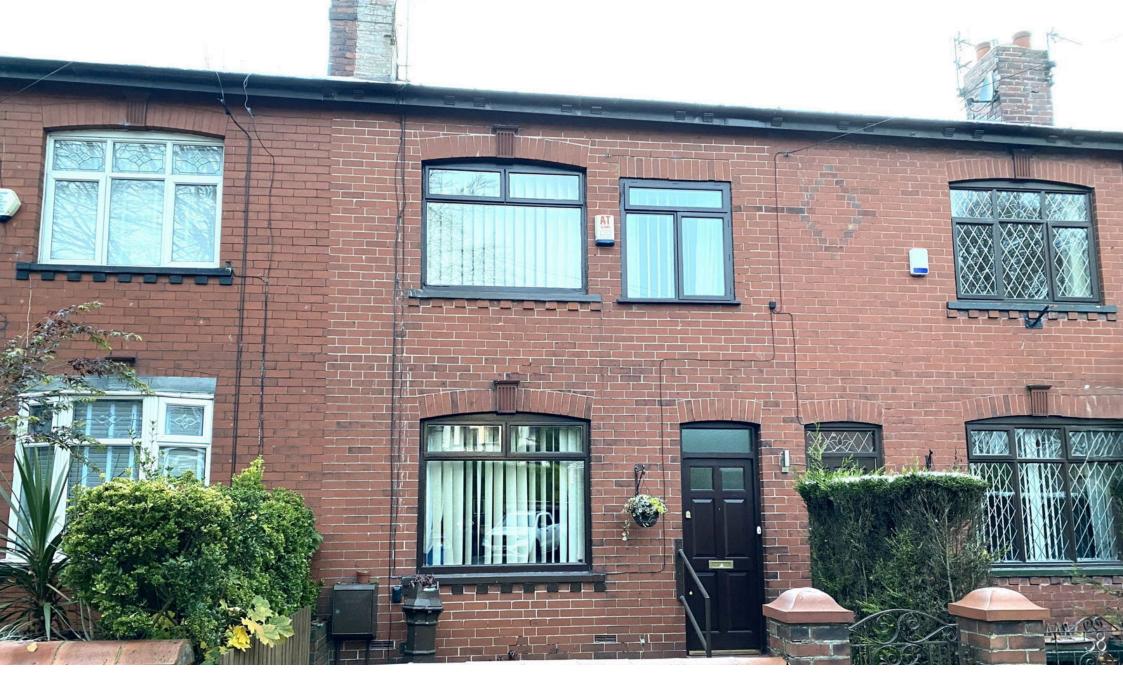

## 60 Blackshaw Lane, Royton

£179,950

- No Chain
- Two Reception Rooms
- Overlooking Open Parkland
  O
- Gas Central Heating

- Three Bedrooms
- Good Size Kitchen/Dining Room
- Good Condition
- EPC:

NO CHAIN. Perfect home for a first time buyer or anyone wanting a charming character home in a good solid area.

Located between Royton and Heyside is this lovely three bedroom mid terraced property offering good size accommodation.

Entrance vestibule, lounge, kitchen/dining room and a conservatory. To the first floor there are three bedrooms and a bathroom. Fitted wardrobes to all bedrooms. Externally there is a small yard which backs on to a park.