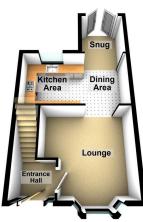

oad Parking





A well presented and deceptively spacious Three-Bedroom, Semi-Detached Family home, nestled in the sought-after Shaw Head Drive area. Boasting a freehold tenure and Council Tax Band C, this property is ideal for growing families or those looking to upsize.

- Location & Amenities.....
  - Situated within a highly regarded neighbourhood, with excellent access to local schools, shops, and public transport.

M60 Motorway and local bus routes are nearby, offering convenient travel options.

Excellent catchment area: South Failsworth Community Primary, Propps Hall Junior, and Co-op Academy Failsworth—all rated Good or Outstanding by Ofsted.

Why You'll Love It.....

Move-in ready with tasteful modernisation and stylish décor throughout.

🍋 3 🚰 1 🚘 1











## Ground Floor









## Chadderton Office

509 Middleton Road, Chadderton, Oldham, OL9 9SH chadderton@kirkham-property.co.uk t: 0161 626 5688