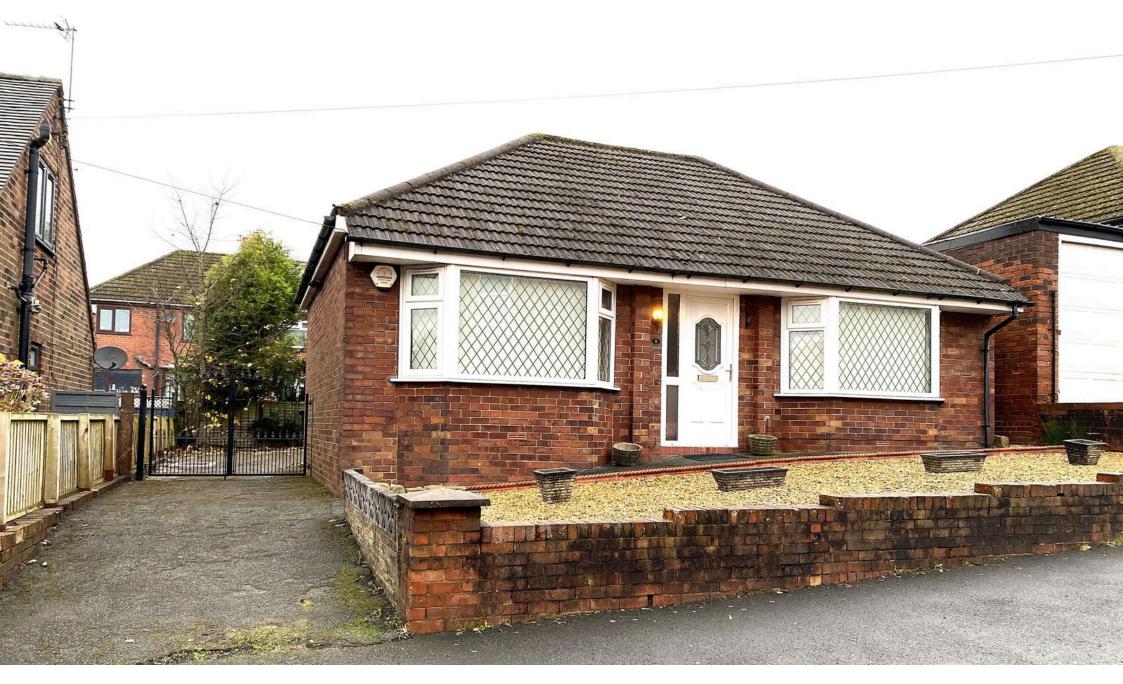

## 8 Sholver Lane, Oldham

£250,000

- No Chain
- Two Bedrooms
- Utility Room
- Garage & Parking

- Detached True Bungalow
- Lovely Kitchen
- Very Good Condition
- EPC:

Offered with NO CHAIN is this lovely detached true bungalow located in Moorside.

Presented in wonderful condition and with accommodation comprising: Entrance porch, hallway, lounge, kitchen, utility room, two bedrooms and a bathroom

Externally there is a paved rear garden and a detached garage.

Driveway to the front and rear with parking for up to 5/6 cars.

Local shops within easy reach as are motorways networks. Contact us today to arrange a viewing.