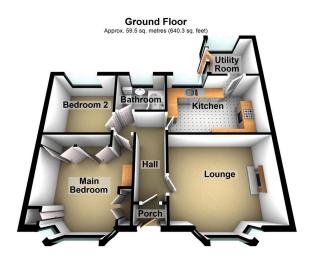

Presented in wonderful condition and with accommodation comprising: Entrance porch, hallway, lounge, kitchen, utility room, two bedrooms and a bathroom

Externally there is a paved rear garden and a detached garage.