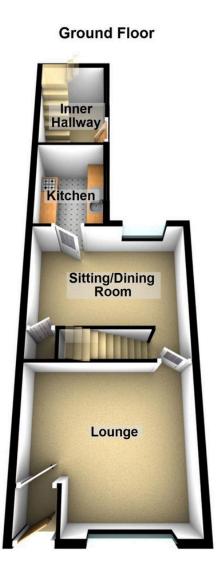

## 16 Darlington Street, Tyldesley

Offered for sale with NO CHAIN therefore VACANT POSSESSION is this deceptively spacious extended three bedroom mid terrace. Located in the catchment area to local schools and a short drive to the motorway network plus good transport links to Manchester and Bolton. The property is for sale by Modern Method of Auction with a starting bid of £120,000 plus reservation fee. Although requiring a degree of modernisation, this deceptively spacious property is really one that needs to be seen to appreciate the size of accommodation on offer. Internally the living space comprises, to the ground floor, vestibule, lounge, sitting/dining room, kitchen plus, off the kitchen is access to a second floor room which would make an ideal office. Off the first floor landing there are three bedrooms and a family bathroom. Externally there is an enclosed low maintenance yard. The property also has gas central heating and is partly double glazed.