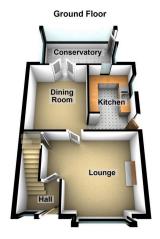

Close to good quality local schools and amenities. Accommodation comprising: Entrance hallway, lounge, dining room, conservatory and a kitchen.

To the first floor there are three bedrooms and a shower room.

Externally there is an enclosed rear garden, driveway to the front and a garage to the rear.

Walking distance to Royton centre. Contact us today to arrange a viewing.

509 Middleton Road, Chadderton, Oldham, OL9 9SH