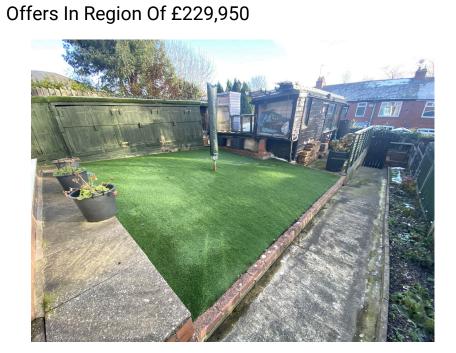

Externally there is an enclosed rear garden, driveway to the front and a garage to the rear.

Walking distance to Royton centre. Contact us today to arrange a viewing.

509 Middleton Road, Chadderton, Oldham, OL9 9SH