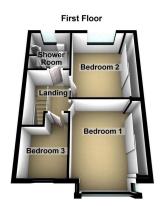

Close to good quality local schools and amenities. Accommodation comprising: Entrance hallway, lounge, dining room, conservatory and a kitchen.

To the first floor there are three bedrooms and a shower room.