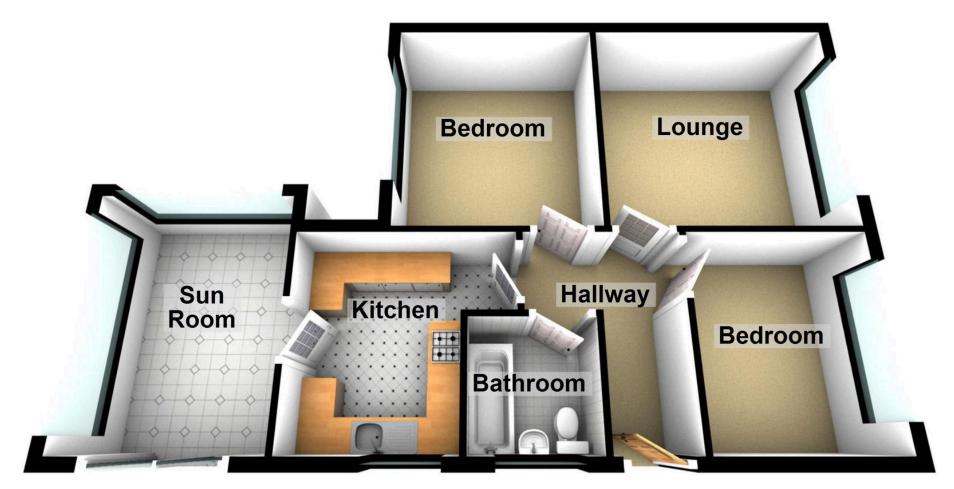

### 16 Conway Grove, Chadderton

Situated in a quiet cul de sac location on a good size corner plot is this two bedroom semi detached true bungalow. Although in need of modernisation the property offers excellent potential and is for sale with NO CHAIN therefore VACANT POSSESSION on completion. Ideally located for local excellent schools and amenities, public transport links and the North West motorway network. The property is for sale by Modern Method of Auction with a starting bid of £140,000 plus reservation fee. Internally the living space comprises entrance hallway, lounge, kitchen, sun room, two double bedrooms and a family bathroom. Externally to the front is a low maintenance garden with a driveway to the side providing off road parking, whilst to the rear is a larger than average garden with patio, lawn and mature boarders.

# **Ground Floor**