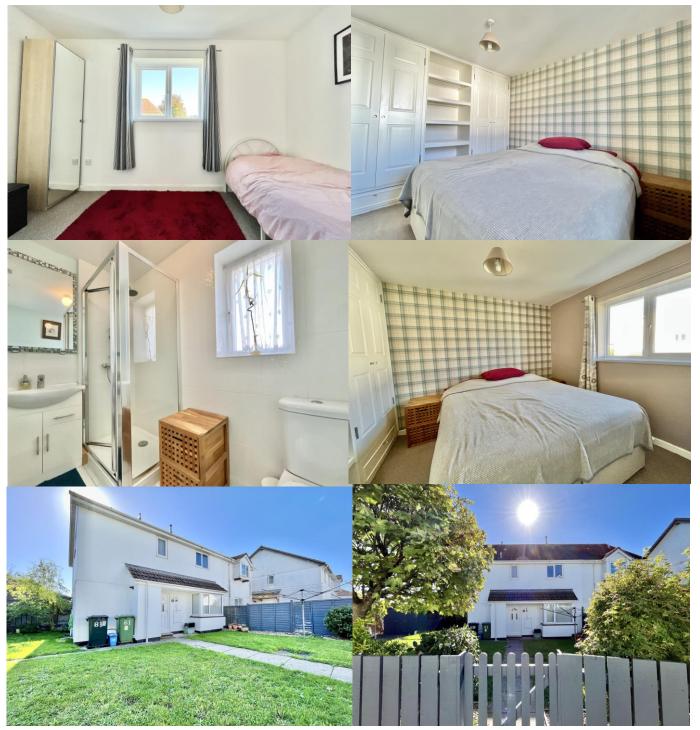

### First Floor Accommodation

Upstairs, the landing features power points and leads to two double bedrooms.

Bedroom one boasts a UPVC double-glazed window overlooking the front, a radiator, and a range of fitted furniture, including double wardrobes with hanging rails, shelving, and storage drawers. Bedroom two, also with a UPVC double-glazed window to the side, offers additional storage and power points.

The modern shower room features a white three-piece suite, comprising a low-level WC, a walk-in shower with a glass folding door, and a wash basin with a mixer tap and vanity storage cupboard below. Tiled flooring and surrounds, along with a chrome towel radiator and a UPVC double-glazed window, add to its appeal.

# Outside

Outside, the property features a well-maintained enclosed front garden with a variety of shrubs and bushes, gravelled borders, and a patio pathway leading to a seating area. There's also a handy storage shed. The property includes allocated parking for one car, making it a practical choice for modern living.