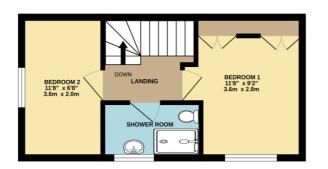

### First Floor Accommodation

Upstairs, the landing features power points and leads to two double bedrooms.

Bedroom one boasts a UPVC double-glazed window overlooking the front, a radiator, and a range of fitted furniture, including double wardrobes with hanging rails, shelving, and storage drawers. Bedroom two, also with a UPVC double-glazed window to the side, offers additional storage and power points.

The modern shower room features a white three-piece suite, comprising a low-level WC, a walk-in shower with a glass folding door, and a wash basin with a mixer tap and vanity storage cupboard below. Tiled flooring and surrounds, along with a chrome towel radiator and a UPVC double-glazed window, add to its appeal.

GROUND FLOOR 290 sq.ft. (26.9 sq.m.) approx.

1ST FLOOR

271 sq.ft. (25.2 sq.m.) approx.

TOTAL FLOOR AREA: 561 sq.ft. (52.1 sq.m.) approx. Whilst every attempt has been made to ensure the accuracy of the floorplan contained here, measurements of doors, windows, rooms and any other times are approximate and no responsibility is taken for any error, omission or mis-statement. This plan is for illustrative purposes only and should be used as such by any prospective purchaser. The services, systems and appliances shown have not been tested and no guarantee as to their operability or efficiency can be given. Made with Metropic C2024