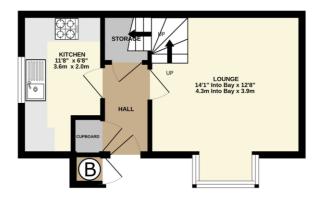

#### **Accommodation**

This inviting two-bedroom corner terraced house in Furze Cap, Kingsteignton, features a UPVC door that opens into a welcoming entrance hallway, adorned with laminate flooring throughout. The hallway includes a useful cupboard housing the consumer unit and additional under-stairs storage.

The kitchen is well-appointed with a range of wall and base units, work surfaces, and tiled splashbacks. A UPVC double-glazed window allows natural light to fill the space, which includes an inset sink with a mixer tap, as well as space and plumbing for a washing machine, dishwasher, and fridge freezer. An integrated single oven with a gas hob and extractor fan completes this functional kitchen.

The spacious lounge area is bright and airy, thanks to the UPVC double-glazed windows, and is equipped with ample power points with stairs leading to the first floor.

GROUND FLOOR 290 sq.ft. (26.9 sq.m.) approx.

1ST FLOOR

271 sq.ft. (25.2 sq.m.) approx.

TOTAL FLOOR AREA: 561 sq.ft. (52.1 sq.m.) approx. Whilst every attempt has been made to ensure the accuracy of the floorplan contained here, measurements of doors, windows, rooms and any other times are approximate and no responsibility is taken for any error, omission or mis-statement. This plan is for illustrative purposes only and should be used as such by any prospective purchaser. The services, systems and appliances shown have not been tested and no guarantee as to their operability or efficiency can be given. Made with Metropic C2024