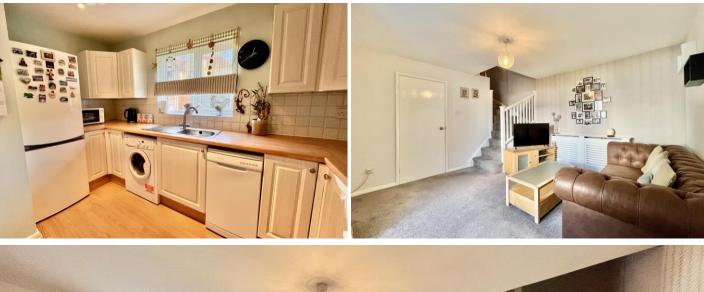

The kitchen is well-appointed with a range of wall and base units, work surfaces, and tiled splashbacks. A UPVC double-glazed window allows natural light to fill the space, which includes an inset sink with a mixer tap, as well as space and plumbing for a washing machine, dishwasher, and fridge freezer. An integrated single oven with a gas hob and extractor fan completes this functional kitchen.

The spacious lounge area is bright and airy, thanks to the UPVC double-glazed windows, and is equipped with ample power points with stairs leading to the first floor.