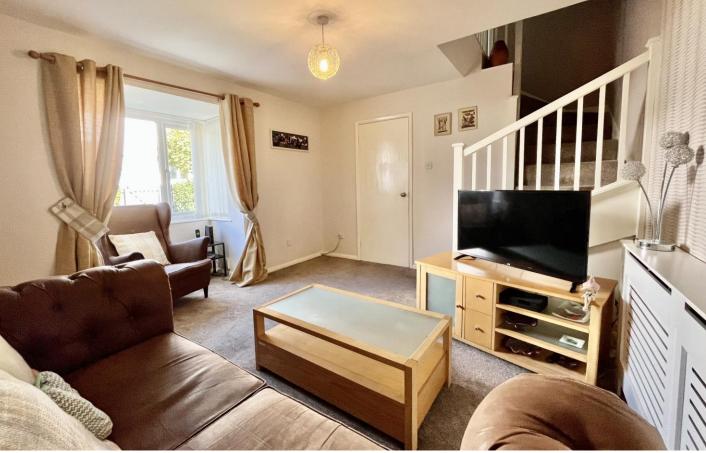

The spacious lounge area is bright and airy, thanks to the UPVC double-glazed windows, and is equipped with ample power points with stairs leading to the first floor.