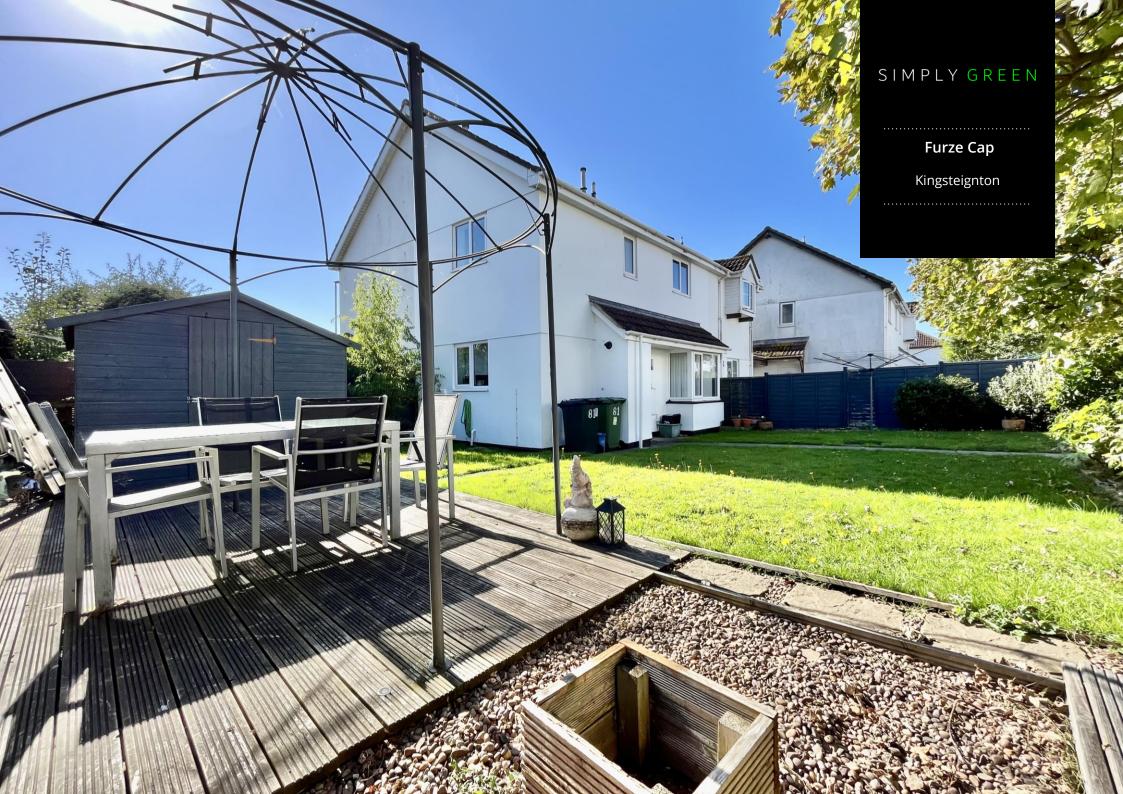

# Outside

Outside, the property features a well-maintained enclosed front garden with a variety of shrubs and bushes, gravelled borders, and a patio pathway leading to a seating area. There's also a handy storage shed. The property includes allocated parking for one car, making it a practical choice for modern living.