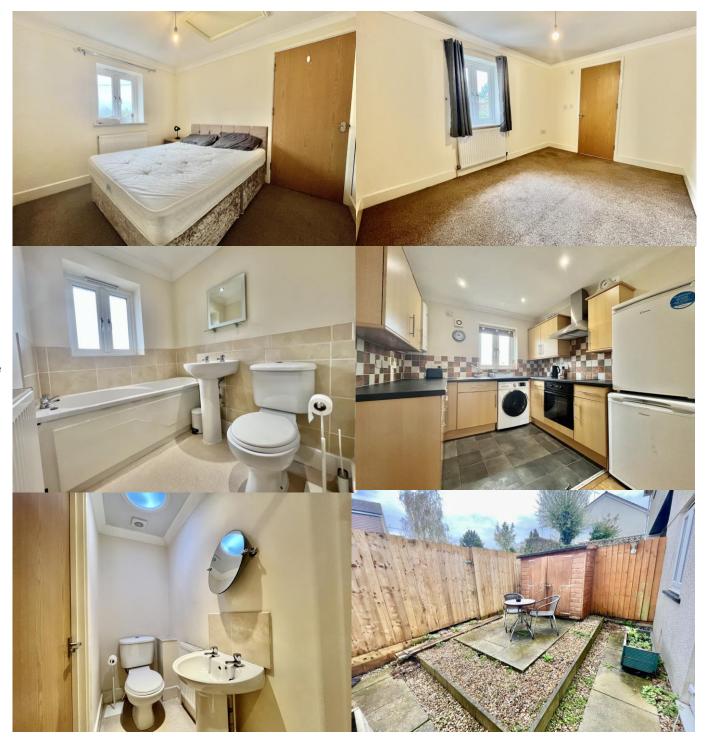

The modern kitchen features a range of wall and base units, work surfaces, and tiled splashbacks, alongside an integrated single oven with hob and extractor fan, a wallmounted combination boiler, and an inset sink with mixer tap. There's also space for a washing machine and fridge freezer, with linoleum flooring for easy maintenance.

## **First Floor Accommodation**

The first floor landing provides access to all rooms, featuring a storage cupboard with shelving. Bedroom one boasts a rear-facing UPVC double-glazed window, central heating radiator, and media points, along with an ensuite bathroom with a low-level WC, pedestal wash basin with tiled splashback, and a walk-in shower. Bedroom two, with a front-facing UPVC double-glazed window and central heating radiator offers a spacious second bedroom, while the family bathroom includes a white three-piece suite with a panelled bath, tiled halfheight, and vanity mirror over the sink.

## Outside

Externally, the property enjoys level access to the front entrance, side access leading to allocated parking for two vehicles at the rear, and a lowmaintenance courtyard garden with a patio pathway. The private garden features a timber shed and outdoor lighting, providing a perfect space for relaxation. EPC: C