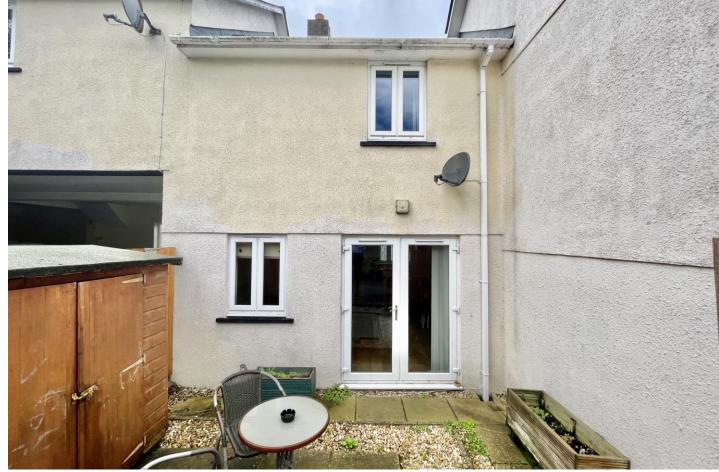

## Outside

Externally, the property enjoys level access to the front entrance, side access leading to allocated parking for two vehicles at the rear, and a lowmaintenance courtyard garden with a patio pathway. The private garden features a timber shed and outdoor lighting, providing a perfect space for relaxation. EPC: C