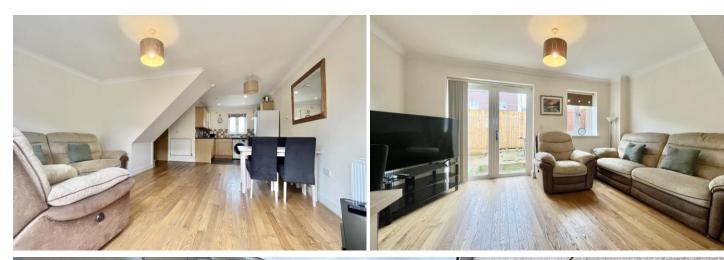

## **Accommodation**

This well-appointed property features a timber door leading into an inviting entrance hallway with solid wooden flooring. The space includes a consumer unit overhead, a central heating radiator, and access to a ground floor WC, complete with a low-level WC and pedestal wash basin, finished with linoleum flooring. Continuing through, the open-plan lounge, kitchen, and dining area is finished with wooden flooring, with a UPVC double-glazed window to the rear and French doors opening to a private courtyard garden. This spacious area is equipped with central heating radiators and multiple power and media points, including a television point and thermostat and an opening leading into the Kitchen.

The modern kitchen features a range of wall and base units, work surfaces, and tiled splashbacks, alongside an integrated single oven with hob and extractor fan, a wallmounted combination boiler, and an inset sink with mixer tap. There's also space for a washing machine and fridge freezer, with linoleum flooring for easy maintenance.