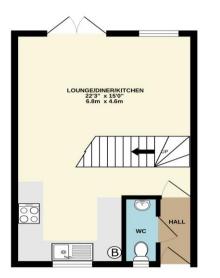

## **Accommodation**

This well-appointed property features a timber door leading into an inviting entrance hallway with solid wooden flooring. The space includes a consumer unit overhead, a central heating radiator, and access to a ground floor WC, complete with a low-level WC and pedestal wash basin, finished with linoleum flooring. Continuing through, the open-plan lounge, kitchen, and dining area is finished with wooden flooring, with a UPVC double-glazed window to the rear and French doors opening to a private courtyard garden. This spacious area is equipped with central heating radiators and multiple power and media points, including a television point and thermostat and an opening leading into the Kitchen.

The modern kitchen features a range of wall and base units, work surfaces, and tiled splashbacks, alongside an integrated single oven with hob and extractor fan, a wallmounted combination boiler, and an inset sink with mixer tap. There's also space for a washing machine and fridge freezer, with linoleum flooring for easy maintenance.