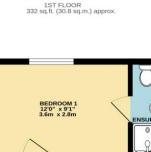

## **First Floor Accommodation**

The first floor landing provides access to all rooms, featuring a storage cupboard with shelving. Bedroom one boasts a rear-facing UPVC double-glazed window, central heating radiator, and media points, along with an ensuite bathroom with a low-level WC, pedestal wash basin with tiled splashback, and a walk-in shower. Bedroom two, with a front-facing UPVC double-glazed window and central heating radiator offers a spacious second bedroom, while the family bathroom includes a white three-piece suite with a panelled bath, tiled halfheight, and vanity mirror over the sink.

GROUND FLOOR 332 sq.ft. (30.8 sq.m.) approx.

BATHROOM

BEDROOM : 9'10" x 9'1" 3.0m x 2.8m