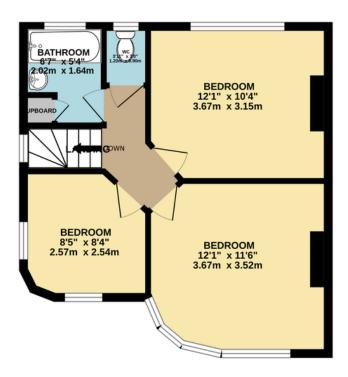

## TOTAL FLOOR AREA: 938 sq.ft. (87.2 sq.m.) approx.

Whilst every attempt has been made to ensure the accuracy of the floorplan contained here, measurements of doors, windows, rooms and any other items are approximate and no responsibility is taken for any error, omission or mis-statement. This plan is for illustrative purposes only and should be used as such by any prospective purchaser. The services, systems and appliances shown have not been tested and no guarantee as to their operability or efficiency can be given.

Made with Metropix ©2024