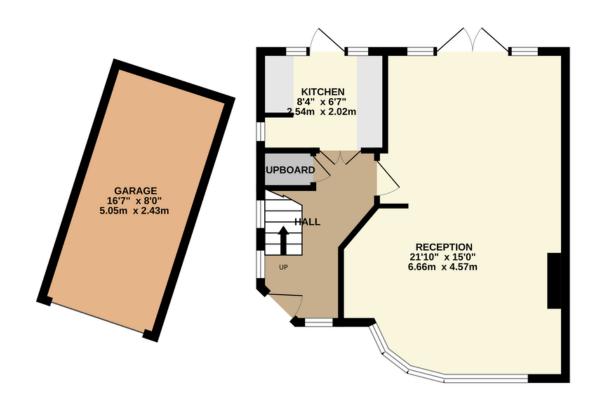

## TOTAL FLOOR AREA: 938 sq.ft. (87.2 sq.m.) approx.

Whilst every attempt has been made to ensure the accuracy of the floorplan contained here, measurements of doors, windows, rooms and any other items are approximate and no responsibility is taken for any error, omission or mis-statement. This plan is for illustrative purposes only and should be used as such by any prospective purchaser. The services, systems and appliances shown have not been tested and no guarantee as to their operability or efficiency can be given.

Made with Metropix ©2024