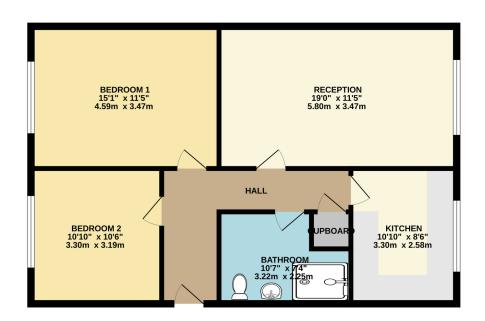

GROUND FLOOR 758 sq.ft. (70.4 sq.m.) approx.

IOTAL ELOOR AREA : 7/58 s.g.t. (7/0.4 s.g.m.) approx.

Whilst every attempt has been made to ensure the accuracy of the floopfain contained here, measurements of doors, windows, rooms and any other items are approximate and no responsibility is taken for any error, omission or miss-instement. This plan is not illustrative purposes only and should be used as such by any prospective purchaser. The services, systems and appliances shown have not been tested and no guarantee as to their expensibly or efficiency can be given.