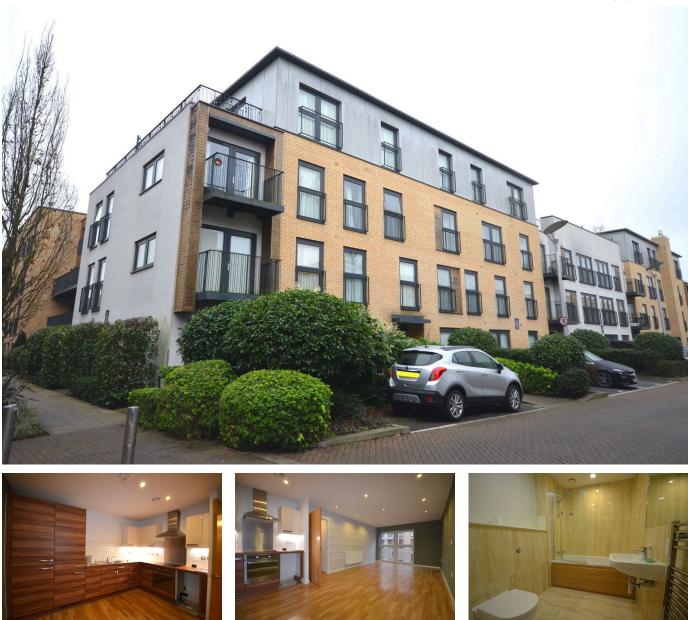

## Hitchin Lane, Stanmore, HA7

£1,900PCM (Deposit: £2,192)

Tax Band: D Furnished: Unfurnished

An unfurnished and very well presented two bedroom first floor flat with lift to all floors, allocated parking space, entryphone system, family bathroom / wc and with an open plan lounge and kitchen. The property has all fitted appliances (including fridge freezer, dishwasher, washing machine, oven and hob), residents gym, 24 hour concierge service, monitored cctv, and landscaped gardens. Available immediately and located in the sought after Stanmore Place development within a few minutes walk to Canons Park Station (Jubilee line). EPC Rating: B. Council Tax Band: D

## **Key Features**

- Unfurnished two bedrooms
- Fitted appliances
- Allocated parking space
- 24 hour concierge service
- Monitored cctv

- Open plan lounge kitchen
- Family bathroom / wc
- Entryphone system
- Residents gym
- Close to Canons Park Station