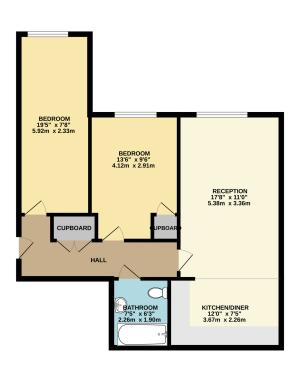

## Hitchin Lane, Stanmore, HA7

£1,900PCM (Deposit: £2,192)

Tax Band: D Furnished: Unfurnished

An unfurnished and very well presented two bedroom first floor flat with lift to all floors, allocated parking space, entryphone system, family bathroom / wc and with an open plan lounge and kitchen. The property has all fitted appliances (including fridge freezer, dishwasher, washing machine, oven and hob), residents gym, 24 hour concierge service, monitored cctv, and landscaped gardens. Available immediately and located in the sought after Stanmore Place development within a few minutes walk to Canons Park Station (Jubilee line). EPC Rating: B. Council Tax Band: D

FIRST FLOOR 699 sq.ft. (65.0 sq.m.) approx.