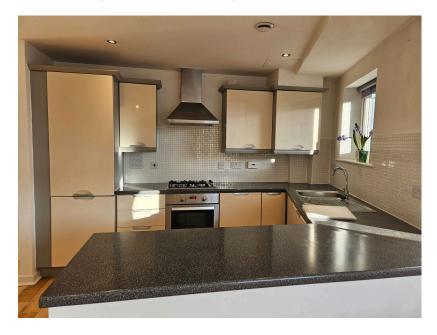

A very well presented, two bedroom first floor apartment (available unfurnished and immediately) with a south facing balcony over looking the River Thames & Dumsey Meadows. The two double bedrooms have recently had new carpets fitted and with the master bedroom having a Juliet balcony. The living room and kitchen are open plan and provide integrated appliances and a breakfast bar. Located in the ever popular Bridge Wharf development, just a short walk from a selection of riverside pubs and restaurants, Chertsey Meads, Chertsey railway station and town centre.