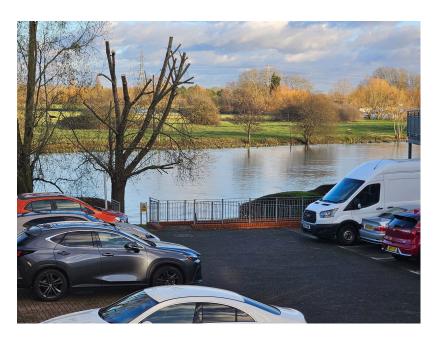

A very well presented, two bedroom first floor apartment (available unfurnished and immediately) with a south facing balcony over looking the River Thames & Dumsey Meadows. The two double bedrooms have recently had new carpets fitted and with the master bedroom having a Juliet balcony. The living room and kitchen are open plan and provide integrated appliances and a breakfast bar. Located in the ever popular Bridge Wharf development, just a short walk from a selection of riverside pubs and restaurants, Chertsey Meads, Chertsey railway station and town centre.