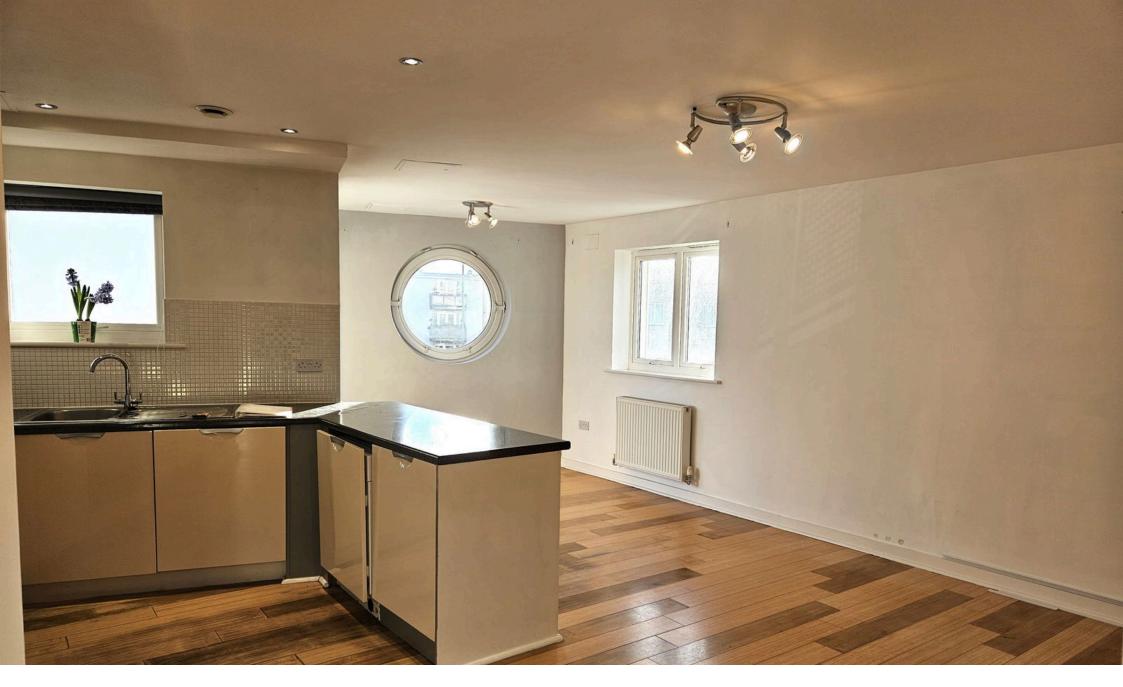

A very well presented, two bedroom first floor apartment (available unfurnished and immediately) with a south facing balcony over looking the River Thames & Dumsey Meadows. The two double bedrooms have recently had new carpets fitted and with the master bedroom having a Juliet balcony. The living room and kitchen are open plan and provide integrated appliances and a breakfast bar. Located in the ever popular Bridge Wharf development, just a short walk from a selection of riverside pubs and restaurants, Chertsey Meads, Chertsey railway station and town centre.