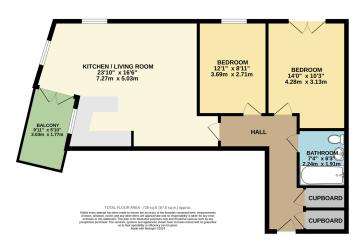

EPC Rating: B Council Tax band: D

FIRST FLOOR 728 sq.ft. (67.6 sq.m.) approx.

Belmont Circle Office 506 Kenton Lane Harrow Middlesex HA3 8RD

www.blacklersestateagents.co.uk 0208 907 7701 sales@blacklersestates.co.uk