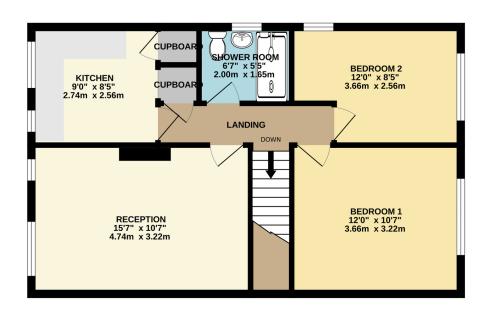

Redecorated

- Available now
- Gas central heating
- · Double glazed

FIRST FLOOR 574 sq.ft. (53.3 sq.m.) approx.

Whitst every attempt has been made to resure the accuracy of the floorplan contained here, measurements of doors, windows, comes and any other items are approximate and no responsibility is taken for any error mission or mis-attenment. This plain is the fluid stately express only and should be used as such but any prospective purchaser. The services, systems and appliances shown have not been tested and no guarantee as to their operability or effectively can be given.