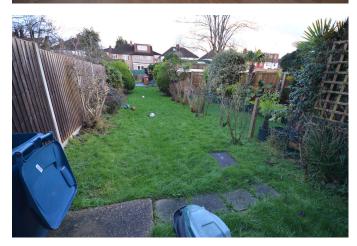

## Spencer Road, Harrow, HA3

£1,700PCM (Deposit: £1,961)

Tax Band: C Furnished: Furnished optional

- Two bedrooms
- Furnished or Unfurnished
- · First floor maisonette
- · Own rear garden
- Parking space in front of garage
- · New kitchen and bathroom

A purpose built, 2 bedroom "detached" maisonette situated on the first floor with own 75' rear garden and with parking in front if its own garage. Available immediately and either furnished or unfurnished, with brand new kitchen, bathroom, flooring, decoration, double glazing and gas central heating. Very convenient for High Street shopping facilities, bus routes and Bakerloo line / fast train to Euston. EPC rating: D Council tax band: C