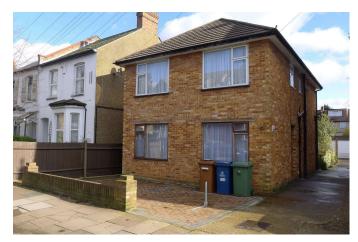

## Spencer Road, Harrow, HA3

£1,700PCM (Deposit: £1,961)

Tax Band: C Furnished: Furnished optional

- Two bedrooms
- Furnished or Unfurnished
- · First floor maisonette
- · Own rear garden
- Parking space in front of garage
- · New kitchen and bathroom

A purpose built, 2 bedroom "detached" maisonette situated on the first floor with own 75' rear garden and with parking in front if its own garage. Available immediately and either furnished or unfurnished, with brand new kitchen, bathroom, flooring, decoration, double glazing and gas central heating. Very convenient for High Street shopping facilities, bus routes and Bakerloo line / fast train to Euston. EPC rating: D Council tax band: C