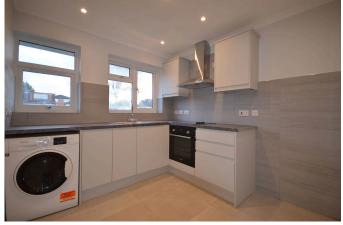

## Spencer Road, Harrow, HA3

£1,700PCM (Deposit: £1,961)

Tax Band: C Furnished: Furnished optional

- Two bedrooms
- Furnished or Unfurnished
- · First floor maisonette
- · Own rear garden
- Parking space in front of garage
- · New kitchen and bathroom

A purpose built, 2 bedroom "detached" maisonette situated on the first floor with own 75' rear garden and with parking in front if its own garage. Available immediately and either furnished or unfurnished, with brand new kitchen, bathroom, flooring, decoration, double glazing and gas central heating. Very convenient for High Street shopping facilities, bus routes and Bakerloo line / fast train to Euston. EPC rating: D Council tax band: C