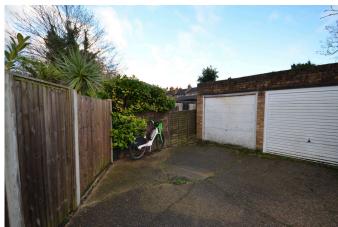

## Spencer Road, Harrow, HA3

£1,700PCM (Deposit: £1,961)

Tax Band: C Furnished: Furnished optional

- Two bedrooms
- Furnished or Unfurnished
- · First floor maisonette
- · Own rear garden
- Parking space in front of garage
- · New kitchen and bathroom

A purpose built, 2 bedroom "detached" maisonette situated on the first floor with own 75' rear garden and with parking in front if its own garage. Available immediately and either furnished or unfurnished, with brand new kitchen, bathroom, flooring, decoration, double glazing and gas central heating. Very convenient for High Street shopping facilities, bus routes and Bakerloo line / fast train to Euston. EPC rating: D Council tax band: C