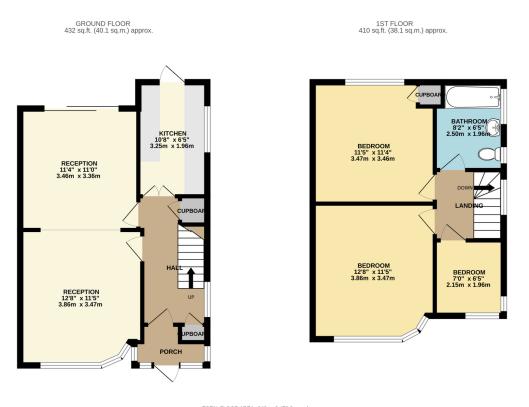

TOTAL FLOOR AREA: 842 sq.ft. (78.3 sq.m.) approx. while very attempt has been made to ensure the accuracy of the floorplan contained here. the state of book, window, comes and any other teams are approximate and no responsibility is taken to any error, state of the operation of the state of the state