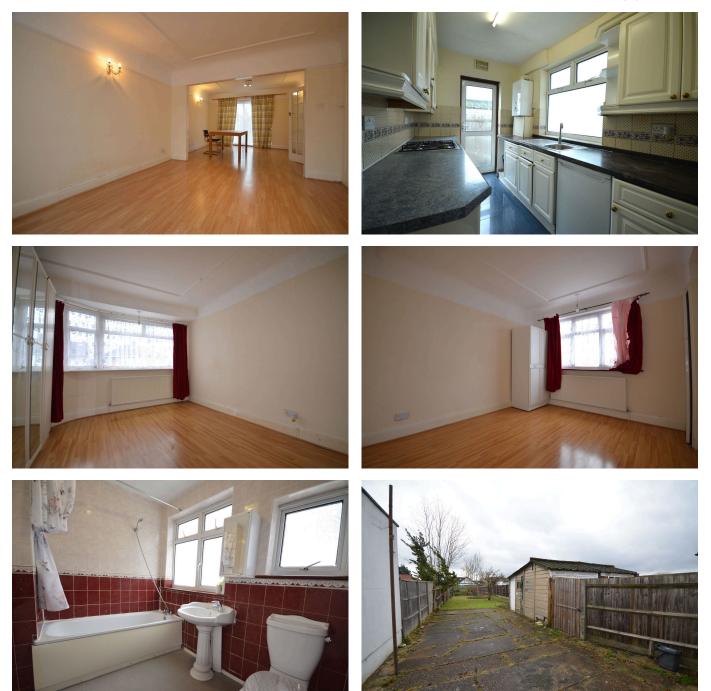

## 14 Rocklands Drive

£2,300PCM (Deposit: £2,653)

🍋 3 🚰 1 🚘 1

Tax Band: E Furnished: Not furnished

- Unfurnished
- Through lounge
- Family bathroom / wc
- 100' rear garden

- Three bedrooms
- Kitchen

•

- Off street parking to front
- Available now

An unfurnished and well presented three bedroom semi-detached house with a large through lounge, kitchen, family bathroom / wc, detached garage, off street parking to front and approx 100' south facing rear garden. Available immediately. With convenient access to Priestmead and Park High Schools, Belmont Circle for shops and bus routes to Harrow, Queensbury, Kenton, Stanmore. North London Collegiate for girls and Haberdashers Aske for boys and girls are within a short drive away. EPC Rating: D. Council Tax Band: E.