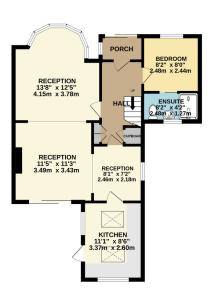

## Kenton Lane, Belmont, Harrow, HA3

A CHAIN FREE, EPC rating B, four bedroom, three bathroom, end of terrace house situated on a corner plot with a good size detached garage to the rear of the 75' south west facing rear garden. The property provides good size flexible family accommodation, with the ground floor providing the fourth bedroom with ensuite modern shower room / wc and the first floor with three bedrooms and two shower rooms / wc. Multiple, roof mounted, solar panels feed directly to the grid resulting in a substantial yearly income which offsets energy usage charges.

GROUND FLOOR 765 sq.ft. (71.1 sq.m.) approx.

1ST FLOOR 490 sq.ft. (45.6 sq.m.) approx.

GARAGE 16'2" x 9'0" 4.92m x 2.74m

TOTAL FLOOR AREA: 1255 sq.ft. (116.7 sq.m.) approx.

Whilst every attempts has been made to ensure the accuracy of the floorigan contained here, measureme of doors, windows, rooms and any other items are approximate and no responsibility is taken for any emmission or mis-stanteem. This pale in the fillustrative purposes only and should be used as such by an prospective purchaser. The services, systems and appliances shown have not been tested and no guarar as to the dark of the property of