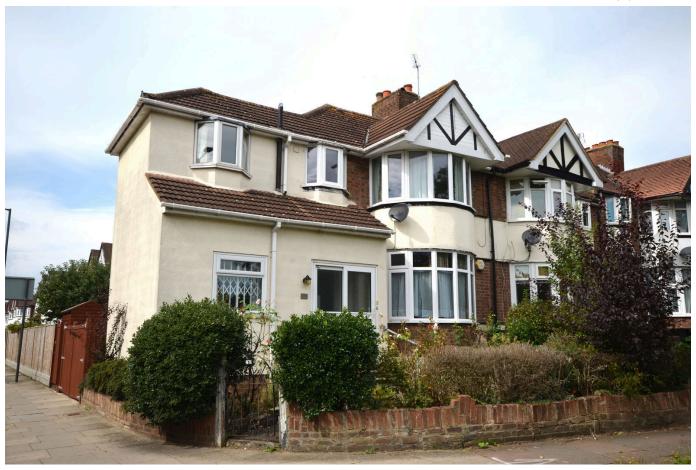

## Kenton Lane, Belmont, Harrow, HA3

A CHAIN FREE, EPC rating B, four bedroom, three bathroom, end of terrace house situated on a corner plot with a good size detached garage to the rear of the 75' south west facing rear garden. The property provides good size flexible family accommodation, with the ground floor providing the fourth bedroom with ensuite modern shower room / wc and the first floor with three bedrooms and two shower rooms / wc. Multiple, roof mounted, solar panels feed directly to the grid resulting in a substantial yearly income which offsets energy usage charges.

## **Key Features**

- Four bedrooms
- Corner plot
- EPC Rating: B
- · Detched garage
- · Close to local primary schools

- · Three shower rooms / wc
- Chain free
- · Plenty of solar panels
- · Off street parking
- · Close to Belmont Circle shops