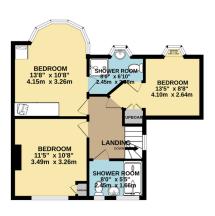

## Kenton Lane, Belmont, Harrow, HA3

A CHAIN FREE, EPC rating B, four bedroom, three bathroom, end of terrace house situated on a corner plot with a good size detached garage to the rear of the 75' south west facing rear garden. The property provides good size flexible family accommodation, with the ground floor providing the fourth bedroom with ensuite modern shower room / wc and the first floor with three bedrooms and two shower rooms / wc. Multiple, roof mounted, solar panels feed directly to the grid resulting in a substantial yearly income which offsets energy usage charges.

GROUND FLOOR 765 sq.ft. (71.1 sq.m.) approx.

1ST FLOOR 490 sq.ft. (45.6 sq.m.) approx.

GARAGE 16'2" x 9'0" 4.92m x 2.74m

TOTAL FLOOR AREA: 1255 sq.ft. (116.7 sq.m.) approx.

Whilst every attempts has been made to ensure the accuracy of the floorigan contained here, measureme of doors, windows, rooms and any other items are approximate and no responsibility is taken for any emmission or mis-stanteem. This pale in the fillustrative purposes only and should be used as such by an prospective purchaser. The services, systems and appliances shown have not been tested and no guarar as to the dark of the property of