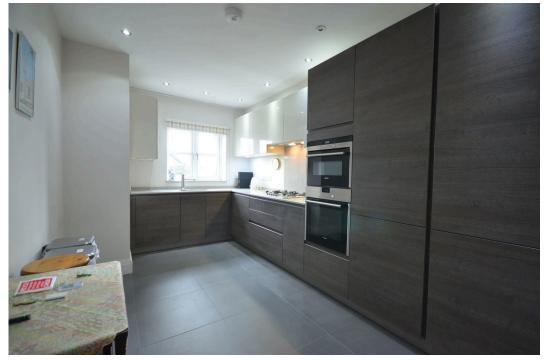

## Elms Road, Harrow Weald, HA3

Chain free. A stunning two bedroom, two bathroom (one ensuite) ground floor apartment benefiting from under floor heating, video entry system, an allocated parking space and storage cupboard in the underground gated parking area, lift to all floors, large communal garden with your own French doors leading out to your own private patio area from the lounge, fitted kitchen (large enough to put a small table and chairs), built in appliances including washing machine, dishwasher, fridge freezer, 5 ring gas hob and double oven.