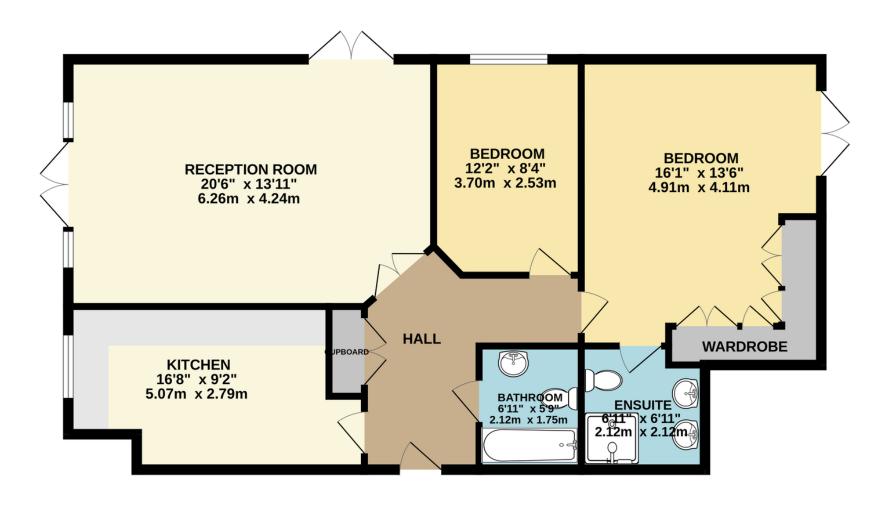

## GROUND FLOOR 930 sq.ft. (86.4 sq.m.) approx.

## TOTAL FLOOR AREA: 930 sq.ft. (86.4 sq.m.) approx.

Whilst every attempt has been made to ensure the accuracy of the floorplan contained here, measurements of doors, windows, rooms and any other items are approximate and no responsibility is taken for any error, omission or mis-statement. This plan is for illustrative purposes only and should be used as such by any prospective purchaser. The services, systems and appliances shown have not been tested and no guarantee as to their operability or efficiency can be given.