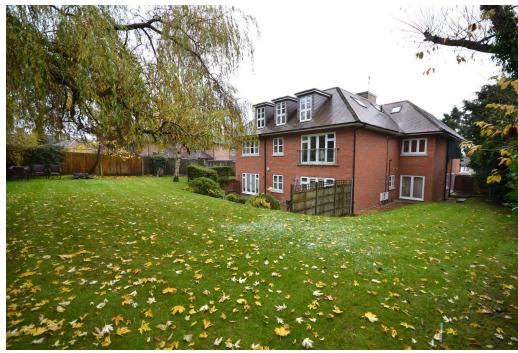

## Elms Road, Harrow Weald, HA3

Chain free. A stunning two bedroom, two bathroom (one ensuite) ground floor apartment benefiting from under floor heating, video entry system, an allocated parking space and storage cupboard in the underground gated parking area, lift to all floors, large communal garden with your own French doors leading out to your own private patio area from the lounge, fitted kitchen (large enough to put a small table and chairs), built in appliances including washing machine, dishwasher, fridge freezer, 5 ring gas hob and double oven.

The property is located in the highly sought after Elms Road and is within easy reach of local bus routes, shops and Harrow & Wealdstone station.