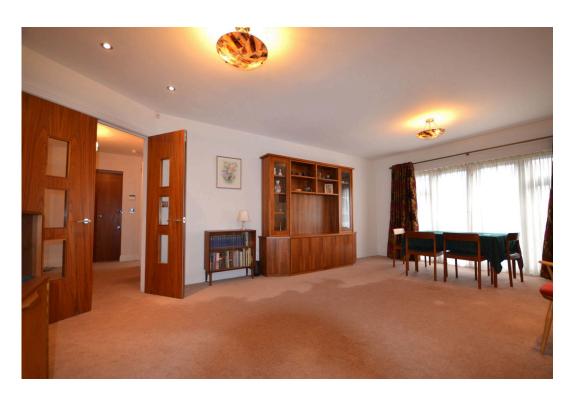

## Elms Road, Harrow Weald, HA3

Chain free. A stunning two bedroom, two bathroom (one ensuite) ground floor apartment benefiting from under floor heating, video entry system, an allocated parking space and storage cupboard in the underground gated parking area, lift to all floors, large communal garden with your own French doors leading out to your own private patio area from the lounge, fitted kitchen (large enough to put a small table and chairs), built in appliances including washing machine, dishwasher, fridge freezer, 5 ring gas hob and double oven.