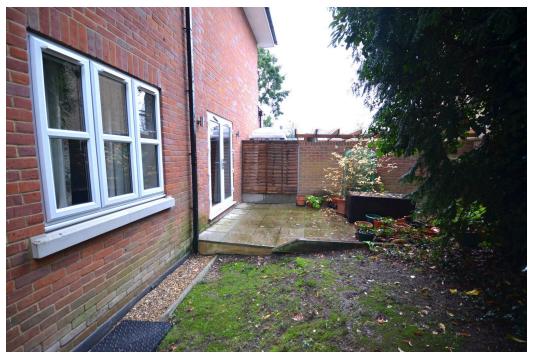

## Elms Road, Harrow Weald, HA3

Chain free. A stunning two bedroom, two bathroom (one ensuite) ground floor apartment benefiting from under floor heating, video entry system, an allocated parking space and storage cupboard in the underground gated parking area, lift to all floors, large communal garden with your own French doors leading out to your own private patio area from the lounge, fitted kitchen (large enough to put a small table and chairs), built in appliances including washing machine, dishwasher, fridge freezer, 5 ring gas hob and double oven.