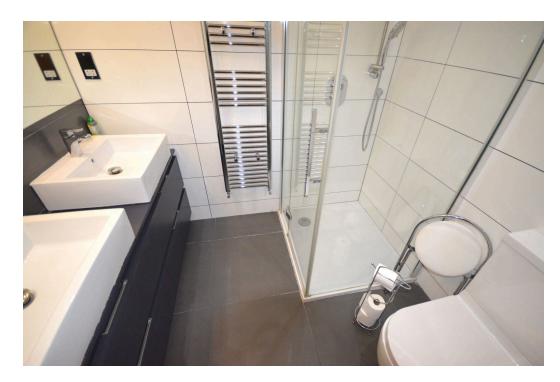

## Elms Road, Harrow Weald, HA3

Chain free. A stunning two bedroom, two bathroom (one ensuite) ground floor apartment benefiting from under floor heating, video entry system, an allocated parking space and storage cupboard in the underground gated parking area, lift to all floors, large communal garden with your own French doors leading out to your own private patio area from the lounge, fitted kitchen (large enough to put a small table and chairs), built in appliances including washing machine, dishwasher, fridge freezer, 5 ring gas hob and double oven.