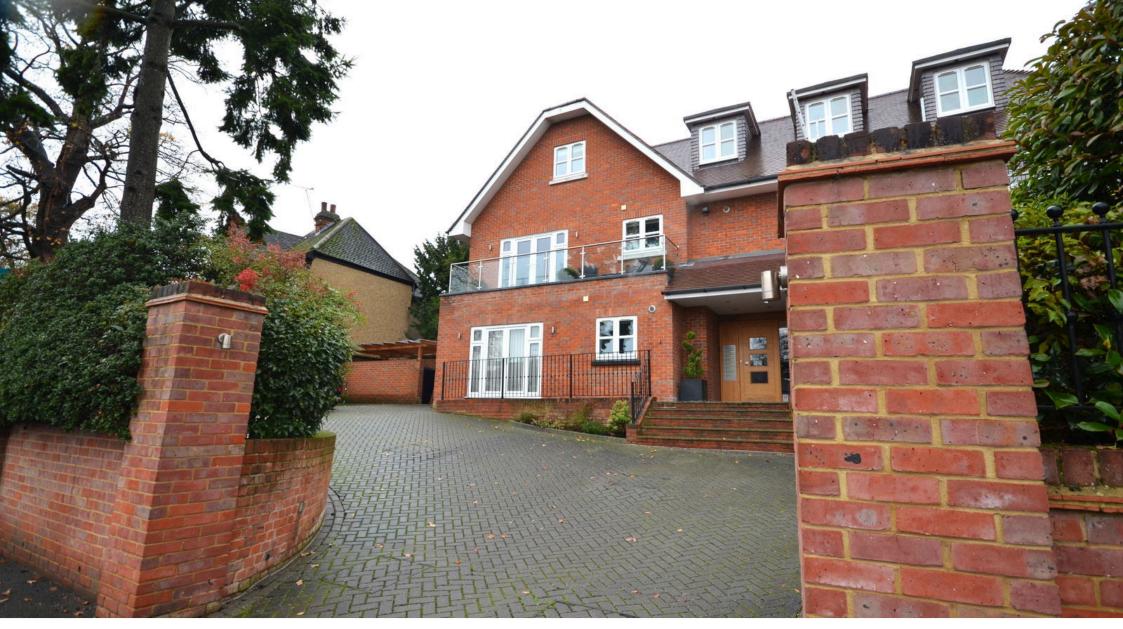

Elms Road, Harrow Weald, HA3

£575,000

## Elms Road, Harrow Weald, HA3

Chain free. A stunning two bedroom, two bathroom (one ensuite) ground floor apartment benefiting from under floor heating, video entry system, an allocated parking space and storage cupboard in the underground gated parking area, lift to all floors, large communal garden with your own French doors leading out to your own private patio area from the lounge, fitted kitchen (large enough to put a small table and chairs), built in appliances including washing machine, dishwasher, fridge freezer, 5 ring gas hob and double oven.

The property is located in the highly sought after Elms Road and is within easy reach of local bus routes, shops and Harrow & Wealdstone station.