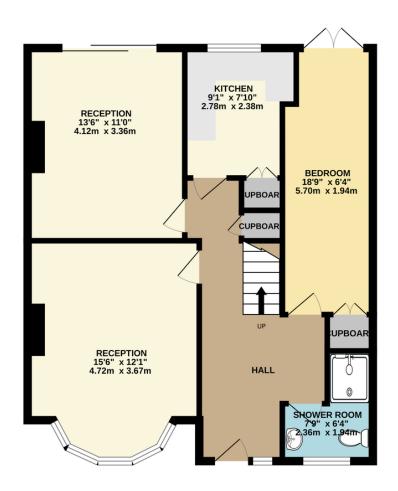

## Drummond Drive, Stanmore, HA7

A very well presented three / four bedroom semi-detached house providing flexible family accommodation. The property benefits from a front lounge with fitted units, separate dining room, fitted kitchen, 18' long ground floor bedroom or study, ground floor shower room / wc, and with the first floor having three decent size bedrooms and a family bathroom / wc.

## TOTAL FLOOR AREA: 1171 sq.ft. (108.8 sq.m.) approx.

Whilst every attempt has been made to ensure the accuracy of the floorplan contained here, measurements of doors, windows, rooms and any other items are approximate and no responsibility is taken for any error, omission or mis-statement. This plan is for fillustrative purposes only and should be used as such by any prospective purchaser. The services, systems and appliances shown have not been tested and no guarantee as to their operability or efficiency can be given.