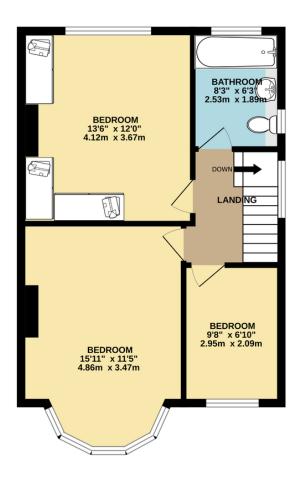

## Drummond Drive, Stanmore, HA7

A very well presented three / four bedroom semi-detached house providing flexible family accommodation. The property benefits from a front lounge with fitted units, separate dining room, fitted kitchen, 18' long ground floor bedroom or study, ground floor shower room / wc, and with the first floor having three decent size bedrooms and a family bathroom / wc.

## TOTAL FLOOR AREA: 1171 sq.ft. (108.8 sq.m.) approx.

Whilst every attempt has been made to ensure the accuracy of the floorplan contained here, measurements of doors, windows, rooms and any other items are approximate and no responsibility is taken for any error, omission or mis-statement. This plan is for fillustrative purposes only and should be used as such by any prospective purchaser. The services, systems and appliances shown have not been tested and no guarantee as to their operability or efficiency can be given.