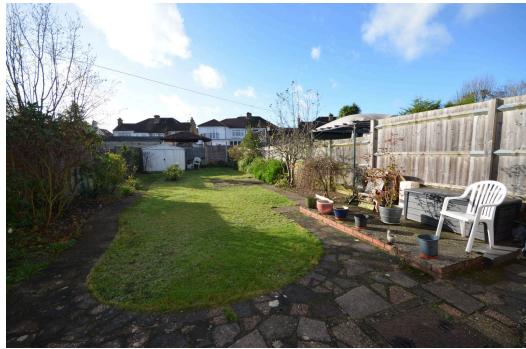

Externally, the property has off street parking to the front and the rear garden extends to about 75' south west facing rear garden. Huge scope to extend further to the rear, side and loft (subject to planning permission).