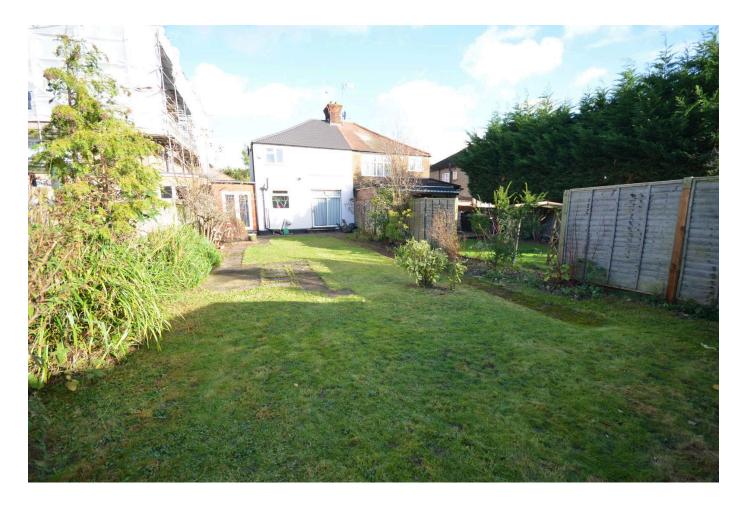

Externally, the property has off street parking to the front and the rear garden extends to about 75' south west facing rear garden. Huge scope to extend further to the rear, side and loft (subject to planning permission).