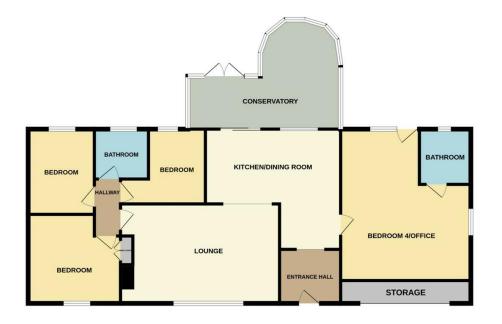

## **Entrance Hall**

Kitchen/Breakfast Room - 5.11m x 4.37m (16'9" x 14'4")

Conservatory - 5.79m x 4.24m (19'0" x 13'11")

Lounge - 5.82m x 3.78m (19'1" x 12'5")

Inner Lobby

Master Bedroom - 3.48m x 3.33m (11'5" x 10'11")

Bedroom Two - 3.07m x 2.77m (10'1" x 9'1")

Bedroom Three - 3.23m x 2.49m (10'7" x 8'2")

**Bedroom Four/Annex** 

Ensuite to Bedroom 4/Annex

Bathroom

## Outside

Front- Walled, with off road parking, double garage door leading to storage area and laid to lawn.

Rear- Laid to lawn, enclosed by fencing, paved patio, mature shrubs and side access.

## **Agents Note**

Annex is open plan with space for kitchen area and ensuite bathroom. The annex has its own rear access and is part converted from garage. Although this could be used as an annex, it also has a door to the kitchen and could easily be incorporated into the property as a 4th bedroom.