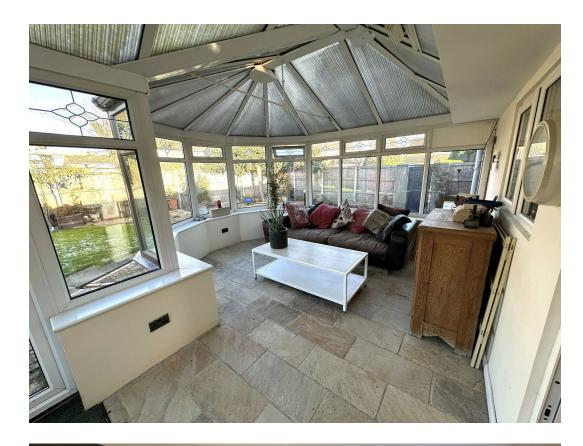

## **Entrance Hall**

Kitchen/Breakfast Room - 5.11m x 4.37m (16'9" x 14'4")

Conservatory - 5.79m x 4.24m (19'0" x 13'11")

Lounge - 5.82m x 3.78m (19'1" x 12'5")

Inner Lobby

Master Bedroom - 3.48m x 3.33m (11'5" x 10'11")

- 3/4 Bedroom Detached Bungalow
- Large Conservatory
- Good Size Rear Garden

- Kitchen/ Diner
- Annex potential
- Quote Ref PC0713