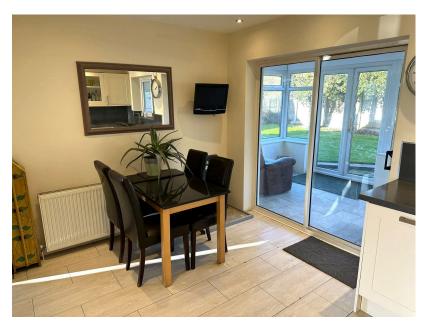

## **Entrance Hall**

Kitchen/Breakfast Room - 5.11m x 4.37m (16'9" x 14'4")

Conservatory - 5.79m x 4.24m (19'0" x 13'11")

Lounge - 5.82m x 3.78m (19'1" x 12'5")

Inner Lobby

Master Bedroom - 3.48m x 3.33m (11'5" x 10'11")