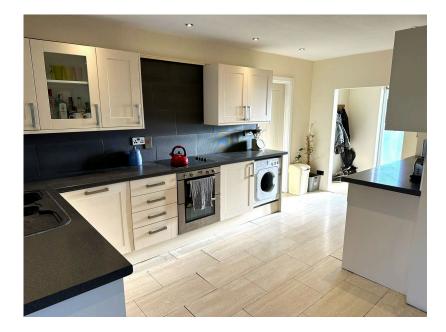

## **Entrance Hall**

Kitchen/Breakfast Room - 5.11m x 4.37m (16'9" x 14'4")

Conservatory - 5.79m x 4.24m (19'0" x 13'11")

Lounge - 5.82m x 3.78m (19'1" x 12'5")

Inner Lobby

Master Bedroom - 3.48m x 3.33m (11'5" x 10'11")