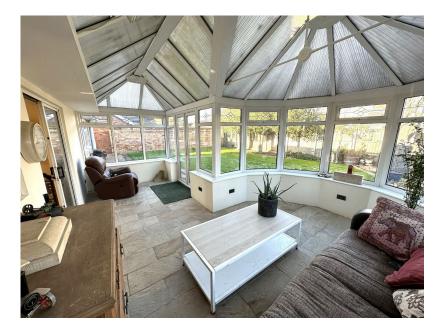

## **Entrance Hall**

Kitchen/Breakfast Room - 5.11m x 4.37m (16'9" x 14'4")

Conservatory - 5.79m x 4.24m (19'0" x 13'11")

Lounge - 5.82m x 3.78m (19'1" x 12'5")

Inner Lobby

Master Bedroom - 3.48m x 3.33m (11'5" x 10'11")

- 3/4 Bedroom Detached Bungalow
- Large Conservatory
- Good Size Rear Garden

- Kitchen/ Diner
- Annex potential
- Quote Ref PC0713