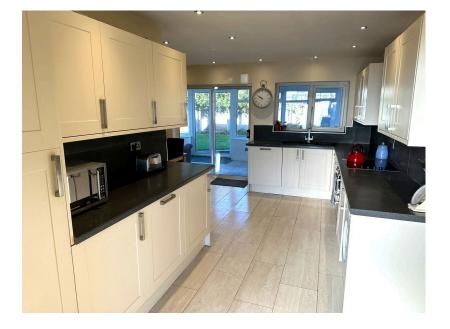

## **Entrance Hall**

Kitchen/Breakfast Room - 5.11m x 4.37m (16'9" x 14'4")

Conservatory - 5.79m x 4.24m (19'0" x 13'11")

Lounge - 5.82m x 3.78m (19'1" x 12'5")

Inner Lobby

Master Bedroom - 3.48m x 3.33m (11'5" x 10'11")